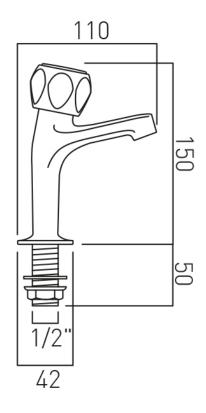

# TECHNICAL DRAWING

**COLLECTION:** ASTRA

PRODUCT CODE: AX-AST-356-CP

tel: 01934 744466 email: sales@vado.com www.vado.com

### **DESCRIPTION:**

Astra

high neck sink pillar taps
deck mounted
with water flow straightener
cold ceramic cartridge C-201-RTC
hot ceramic cartridge C-201-LTC
standard cartridge for AST-1 only C-102-STD
1/2" x 50mm threaded connections
deck mount drill hole diameter 22mm
minimum operating pressure 0.2 bar LP