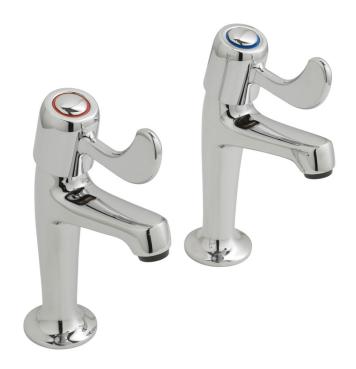

## SPECIFICATION SHEET

**COLLECTION: ASTRA** 

PRODUCT CODE: AX-AST-356-CP

### **DESCRIPTION:**

Astra

high neck sink pillar taps
deck mounted
with water flow straightener
cold ceramic cartridge C-201-RTC
hot ceramic cartridge C-201-LTC
standard cartridge for AST-1 only C-102-STD
1/2" x 50mm threaded connections
deck mount drill hole diameter 22mm
minimum operating pressure 0.2 bar LP

### FINISH:

Chrome