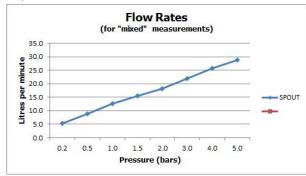

### **FLOW REGULATOR:**

FR-106/4-PLA

## **MINIMUM OPERATING PRESSURE:**

0.2 bar LP

### **FLOW RATE AT 3.0 BAR FLOW PRESSURE:**

22 l/min

tel: 01934 744466 email: sales@vado.com www.vado.com

taps | showering | accessories