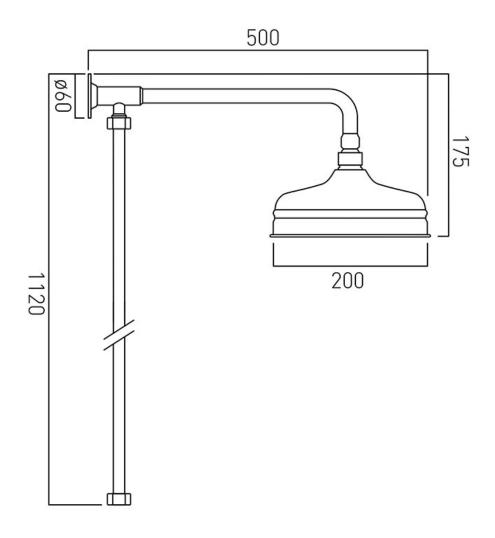

# TECHNICAL DRAWING

**COLLECTION: VICTORIANA** 

PRODUCT CODE: WG-16202A-C/P

tel: 01934 744466 email: sales@vado.com www.vado.com

### **DESCRIPTION:**

rigid riser
with 200mm (8") fixed shower head
wall mounted
1/2" x captive nut
minimum operating pressure 1.0 bar MP