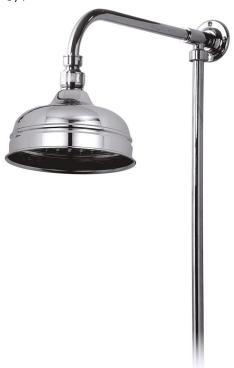

### **DESCRIPTION:**

rigid riser
with 200mm (8") fixed shower head
wall mounted
1/2" x captive nut
minimum operating pressure 1.0 bar MP

### FINISH:

Chrome