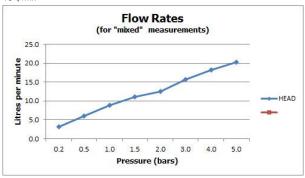

### **FLOW RATE AT 3.0 BAR FLOW PRESSURE:**

16 V/min

tel: 01934 744466 email: sales@vado.com www.vado.com

taps | showering | accessories