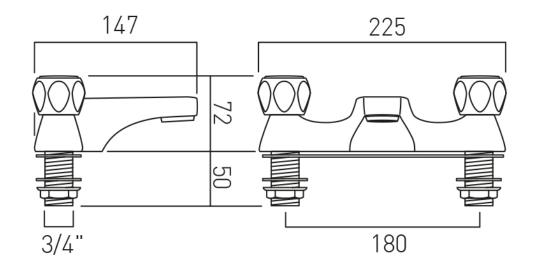

# TECHNICAL DRAWING

**COLLECTION:** ASTRA

PRODUCT CODE: AX-AST-137-CP

tel: 01934 744466 email: sales@vado.com www.vado.com

where inspiration flows taps | showering | accessories