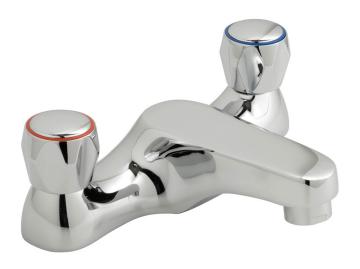

## SPECIFICATION SHEET

**COLLECTION: ASTRA** 

PRODUCT CODE: AX-AST-137-CP

### **DESCRIPTION:**

2 hole bath filler
deck mounted
with water flow straightener
cold ceramic cartridge C-201-RTC
hot ceramic cartridge C-201-LTC
standard cartridge for AST-1 only: C-102-STD
2 x 3/4" male threaded connections
deck mount drill hole diameter 27mm
minimum operating pressure 0.2 bar LP

### FINISH:

Chrome