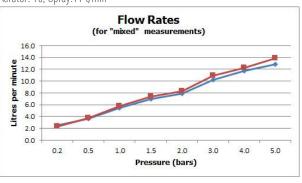

### FLOW RATE AT 3.0 BAR FLOW PRESSURE:

Aerator: 10, Spray:11 L/min

tel: 01934 744466 email: sales@vado.com www.vado.com