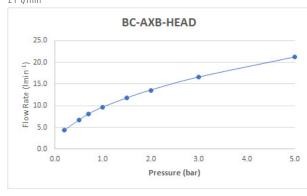

#### FINISH:

Chrome

MINIMUM OPERATING PRESSURE: 0.2 bar LP

FLOW RATE AT 3.0 BAR FLOW PRESSURE: 21 L/min

Your journey to distinction awaits.

Timeless Design. Pioneering Performance.