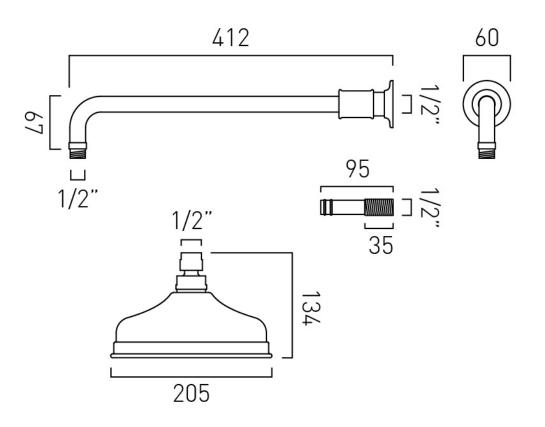

#### **DESCRIPTION:**

Axbridge single function round shower head with shower arm wall mounted 200mm (8in) shower head 1/2" threaded inlet minimum operating pressure 0.2 bar LP

#### FINISH:

Chrome

MINIMUM OPERATING PRESSURE: 0.2 bar LP

FLOW RATE AT 3.0 BAR FLOW PRESSURE: 21 L/min

Your journey to distinction awaits.

Timeless Design. Pioneering Performance.

# TECHNICAL DRAWING

**COLLECTION:** AXBRIDGE **PRODUCT CODE:** BC-AXB-HEAD/SA-CP

Timeless Design. Pioneering Performance.