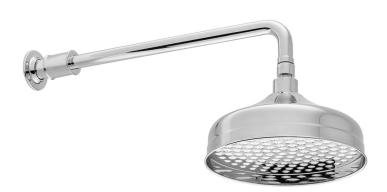

# SPECIFICATION SHEET

**COLLECTION:** AXBRIDGE **PRODUCT CODE:** BC-AXB-HEAD/SA-CP

#### **DESCRIPTION:**

Axbridge single function round shower head with shower arm wall mounted 200mm (8in) shower head 1/2" threaded inlet minimum operating pressure 0.2 bar LP

#### FINISH:

Chrome

MINIMUM OPERATING PRESSURE: 0.2 bar LP

FLOW RATE AT 3.0 BAR FLOW PRESSURE: 21 L/min

Your journey to distinction awaits.

Timeless Design. Pioneering Performance.