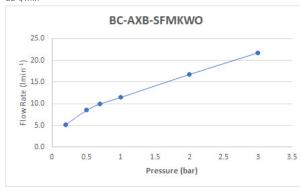

### FINISH:

Chrome

MINIMUM OPERATING PRESSURE: 0.2 bar LP

FLOW RATE AT 3.0 BAR FLOW PRESSURE: 22 l/min