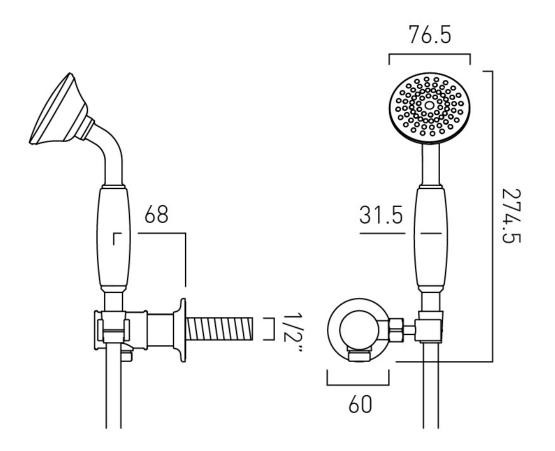

# SPECIFICATION SHEET

**COLLECTION:** AXBRIDGE **PRODUCT CODE:** BC-AXB-SFMKWO-CP

#### DESCRIPTION:

Axbridge single funtion mini shower kit wall mounted with 150cm hose and bracket with integrated outlet 1/2" inlet minimum operating pressure 0.2 bar LP

### FINISH:

Chrome

MINIMUM OPERATING PRESSURE: 0.2 bar LP

FLOW RATE AT 3.0 BAR FLOW PRESSURE: 22 l/min

## TECHNICAL DRAWING

**COLLECTION:** AXBRIDGE **PRODUCT CODE:** BC-AXB-SFMKWO-CP

Timeless Design. Pioneering Performance.