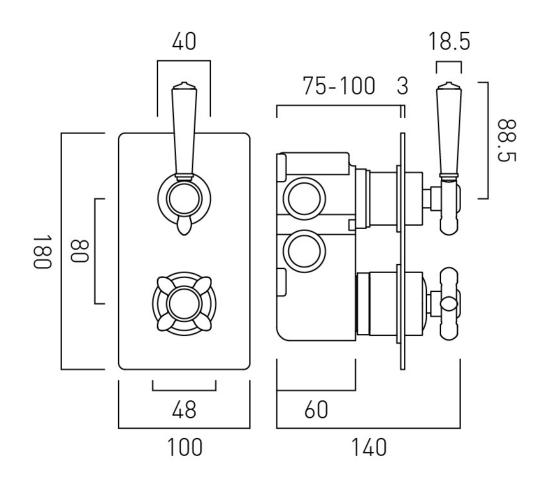

# TECHNICAL DRAWING

**COLLECTION:** AXBRIDGE **PRODUCT CODE:** BC-AXB-148/2-CP

Timeless Design. Pioneering Performance.

#### DESCRIPTION:

Axbridge 2 Outlet 2 Handle Thermostatic Valve wall mounted thermostatic cartridge V-701-34S diverter cartridge 1 x FL-805-33/2X 2 x 3/4" female inlets 2 x 3/4" female outlets includes 3/4" - 1/2" adaptors supplied with mortar/tile guard min-max wall mount 75-100mm minimum operating pressure 0.2 bar LP (shower) 1.0 bar MP (bath)