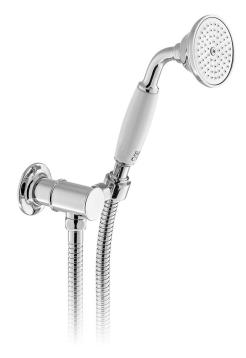

# SPECIFICATION SHEET

**COLLECTION:** AXBRIDGE **PRODUCT CODE:** BC-AXB-SFMKWO-CP

#### DESCRIPTION:

Axbridge single funtion mini shower kit wall mounted with 150cm hose and bracket with integrated outlet 1/2" inlet minimum operating pressure 0.2 bar LP

### FINISH:

Chrome

MINIMUM OPERATING PRESSURE: 0.2 bar LP

FLOW RATE AT 3.0 BAR FLOW PRESSURE: 22 l/min

## TECHNICAL DRAWING

**COLLECTION:** AXBRIDGE **PRODUCT CODE:** BC-AXB-SFMKWO-CP

Timeless Design. Pioneering Performance.