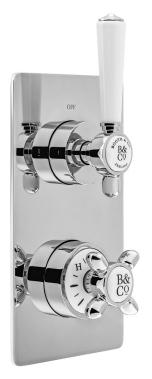

# SPECIFICATION SHEET

**COLLECTION:** AXBRIDGE **PRODUCT CODE:** BC-AXB-148/2-CP

#### DESCRIPTION:

Axbridge 2 Outlet 2 Handle Thermostatic Valve wall mounted thermostatic cartridge V-701-34S diverter cartridge 1 x FL-805-33/2X 2 x 3/4" female inlets 2 x 3/4" female outlets includes 3/4" - 1/2" adaptors supplied with mortar/tile guard min-max wall mount 75-100mm minimum operating pressure 0.2 bar LP (shower) 1.0 bar MP (bath)

#### **FINISH:** Chrome

**MINIMUM OPERATING PRESSURE:** Shower 0.2 bar LP Bath 1.0 bar MP FLOW RATE AT 3.0 BAR FLOW PRESSURE: 31 l/min BC-AXB-148/2 35.0 33.0 (1 30.0 25.0 20.0 15.0 10.0 5.0 5.0 0.0 2.5 0.0 0.5 1.0 1.5 2.0 3.0 Pressure (bar) outlet 1 — outlet 2