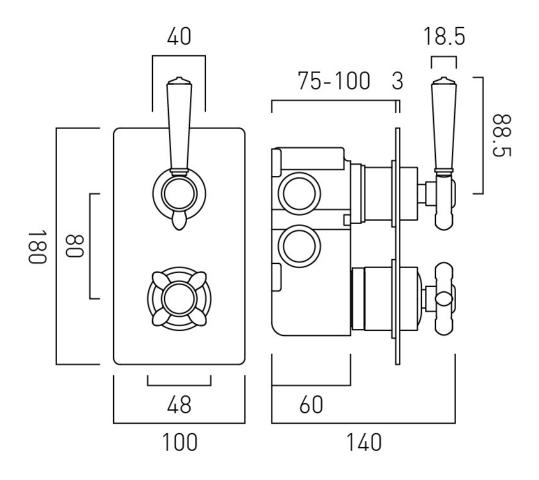

# FLOW RATE AT 3.0 BAR FLOW PRESSURE:

31 l/min

BOOTH & Co.

Timeless Design. Pioneering Performance.

Your journey to distinction awaits.

TECHNICAL DRAWING

**COLLECTION: AXBRIDGE** 

PRODUCT CODE: BC-AXB-148/2-CP