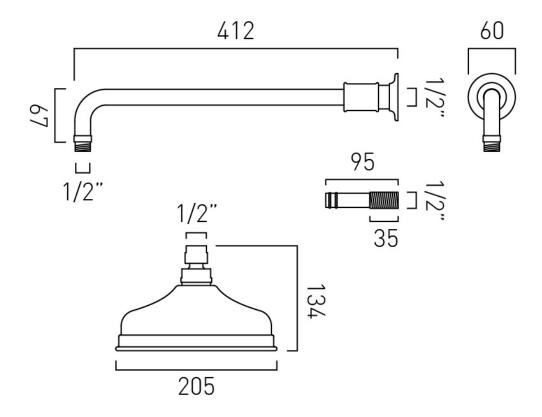

## **DESCRIPTION:**

Axbridge single function round shower head with shower arm wall mounted 200mm (8in) shower head 1/2" threaded inlet minimum operating pressure 0.2 bar LP

# TECHNICAL DRAWING

**COLLECTION: AXBRIDGE** 

PRODUCT CODE: BC-AXB-HEAD/SA-CP

**COLLECTION: AXBRIDGE** 

PRODUCT CODE: BC-AXB-SFSRK-CP