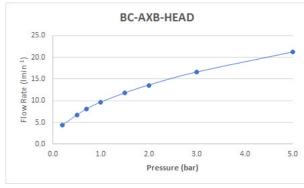

ptors supplied with mortar/tile guard min-max wall mount 75-100mm minimum operating pressure 0.2 bar LP (shower) 1.0 bar MP (bath)

## FINISH:

Chrome

# **MINIMUM OPERATING PRESSURE:**

Shower 0.2 bar LP Bath 1.0 bar MP

# FLOW RATE AT 3.0 BAR FLOW PRESSURE:

31 l/min





BOOTH & Co.

Timeless Design. Pioneering Performance.

Your journey to distinction awaits.

TECHNICAL DRAWING

**COLLECTION: AXBRIDGE** 

PRODUCT CODE: BC-AXB-148/2-CP



**COLLECTION: AXBRIDGE** 

PRODUCT CODE: BC-AXB-HEAD/SA-CP



## **DESCRIPTION:**

Axbridge single function round shower head with shower arm wall mounted 200mm (8in) shower head 1/2" threaded inlet minimum operating pressure 0.2 bar LP

## FINISH:

Chrome

# **MINIMUM OPERATING PRESSURE:**

0.2 bar LP

# FLOW RATE AT 3.0 BAR FLOW PRESSURE:

21 L/min







# TECHNICAL DRAWING

**COLLECTION: AXBRIDGE** 

PRODUCT CODE: BC-AXB-HEAD/SA-CP



**COLLECTION: AXBRIDGE** 

PRODUCT CODE: BC-AXB-SFSRK-CP



## **DESCRIPTION:**

Axbridge slide rail shower kit single function shower handset wall mounted with 150cm hose minimum operating pressure 0.2 bar LP

## FINISH:

Chrome

**MINIMUM OPERATING PRESSURE:** 

0.2 bar LP





TECHNICAL DRAWING

**COLLECTION: AXBRIDGE** 

PRODUCT CODE: BC-AXB-SFSRK-CP





**COLLECTION: AXBRIDGE** 

PRODUCT CODE: BC-AXB-OUTLET-CP



## **DESCRIPTION:**

Wall Outlet
wall mounted
1/2" threaded inlet
1/2" threaded outlet
minimum operating pressure 0.2 bar LP

## FINISH:

Chrome

### **MINIMUM OPERATING PRESSURE:**

0.2 bar LP

# FLOW RATE AT 3.0 BAR FLOW PRESSURE:

24 l/min





BOOTH & Co.

TECHNICAL

DRAWING

**COLLE