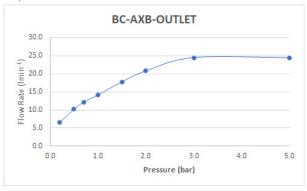

# FLOW RATE AT 3.0 BAR FLOW PRESSURE:

24 l/min

BOOTH & Co.

TECHNICAL

DRAWING

**COLLECTION: AXBRIDGE** 

PRODUCT CODE: BC-AXB-OUTLET-CP