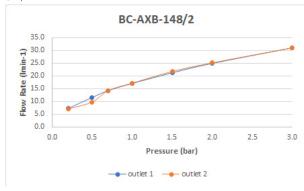

# **MINIMUM OPERATING PRESSURE:**

Shower 0.2 bar LP Bath 1.0 bar MP

# FLOW RATE AT 3.0 BAR FLOW PRESSURE:

31 l/min

BOOTH & Co.

Timeless Design. Pioneering Performance.

Your journey to distinction awaits.

TECHNICAL DRAWING

**COLLECTION: AXBRIDGE** 

PRODUCT CODE: BC-AXB-148/2-CP