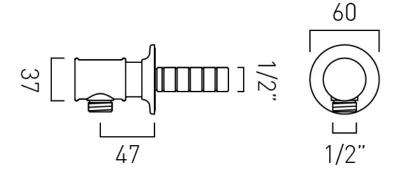

PRODUCT CODE: BC-AXB-OUTLET-CP

## **DESCRIPTION:**

Wall Outlet
wall mounted
1/2" threaded inlet
1/2" threaded outlet
minimum operating pressure 0.2 bar LP