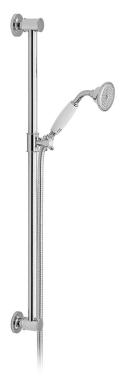

## **DESCRIPTION:**

Axbridge slide rail shower kit single function shower handset wall mounted with 150cm hose minimum operating pressure 0.2 bar LP