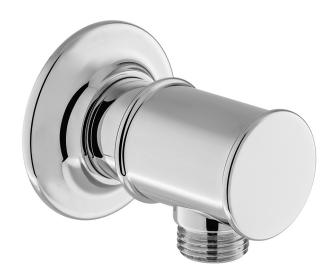

PRODUCT CODE: BC-AXB-OUTLET-CP

## **DESCRIPTION:**

Wall Outlet
wall mounted
1/2" threaded inlet
1/2" threaded outlet
minimum operating pressure 0.2 bar LP

## FINISH:

Chrome

### **MINIMUM OPERATING PRESSURE:**

0.2 bar LP

# FLOW RATE AT 3.0 BAR FLOW PRESSURE:

24 l/min

BOOTH & Co.

TECHNICAL

DRAWING

**COLLECTION: AXBRIDGE** 

PRODUCT CODE: BC-AXB-OUTLET-CP