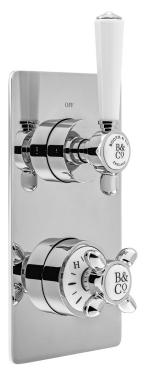

**COLLECTION: AXBRIDGE** 

PRODUCT CODE: BC-AXB-148/2-CP

## **DESCRIPTION:**

Axbridge
2 Outlet 2 Handle Thermostatic Valve wall mounted thermostatic cartridge V-701-34S diverter cartridge 1 x FL-805-33/2X 2 x 3/4" female inlets 2 x 3/4" female outlets includes 3/4" - 1/2" adaptors supplied with mortar/tile guard min-max wall mount 75-100mm minimum operating pressure 0.2 bar LP (shower) 1.0 bar MP (bath)

## FINISH:

Chrome