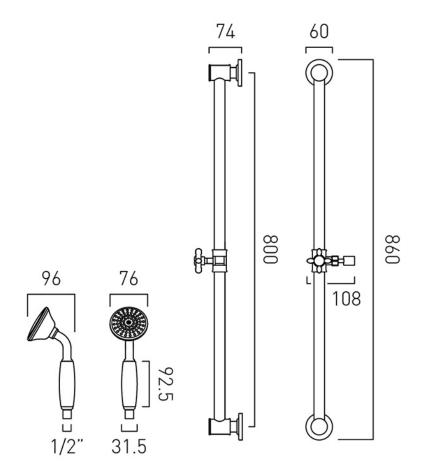

## **DESCRIPTION:**

Axbridge slide rail shower kit single function shower handset wall mounted with 150cm hose minimum operating pressure 0.2 bar LP

## FINISH:

Chrome

**MINIMUM OPERATING PRESSURE:** 

0.2 bar LP

TECHNICAL DRAWING

**COLLECTION: AXBRIDGE** 

PRODUCT CODE: BC-AXB-SFSRK-CP

**COLLECTION: AXBRIDGE** 