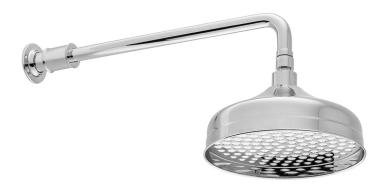

**COLLECTION: AXBRIDGE** 

PRODUCT CODE: BC-AXB-HEAD/SA-CP

## **DESCRIPTION:**

Axbridge single function round shower head with shower arm wall mounted 200mm (8in) shower head 1/2" threaded inlet minimum operating pressure 0.2 bar LP

## FINISH:

Chrome