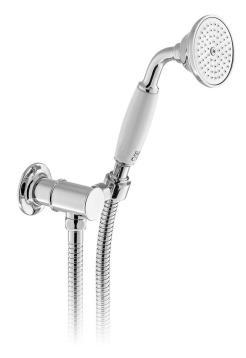

### DESCRIPTION:

Axbridge single funtion mini shower kit wall mounted with 150cm hose and bracket with integrated outlet 1/2" inlet minimum operating pressure 0.2 bar LP

### FINISH:

Chrome MINIMUM OPERATING PRESSURE:

0.2 bar LP

FLOW RATE AT 3.0 BAR FLOW PRESSURE: 22 l/min

Your journey to distinction awaits.

Timeless Design. Pioneering Performance.

**COLLECTION:** AXBRIDGE **PRODUCT CODE:** BC-AXB-SFMKWO-CP