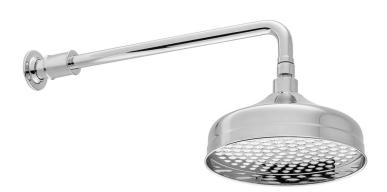

**COLLECTION:** AXBRIDGE **PRODUCT CODE:** BC-AXB-128/3-CP

Timeless Design. Pioneering Performance.

**COLLECTION:** AXBRIDGE **PRODUCT CODE:** BC-AXB-HEAD/SA-CP

#### **DESCRIPTION:**

Axbridge single function round shower head with shower arm wall mounted 200mm (8in) shower head 1/2" threaded inlet minimum operating pressure 0.2 bar LP