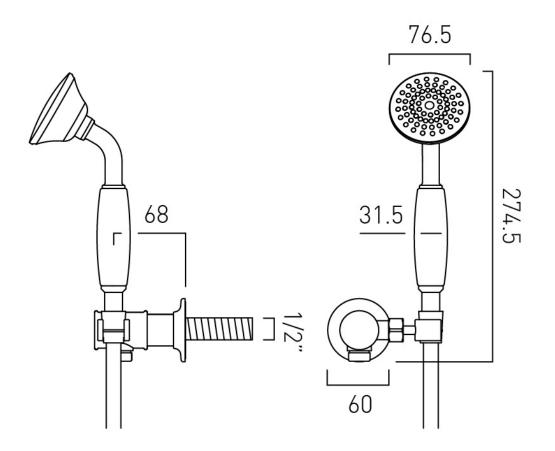

### DESCRIPTION:

Axbridge single funtion mini shower kit wall mounted with 150cm hose and bracket with integrated outlet 1/2" inlet minimum operating pressure 0.2 bar LP

### FINISH:

Chrome MINIMUM OPERATING PRESSURE:

0.2 bar LP

FLOW RATE AT 3.0 BAR FLOW PRESSURE: 22 l/min

Your journey to distinction awaits.

Timeless Design. Pioneering Performance.

**COLLECTION:** AXBRIDGE **PRODUCT CODE:** BC-AXB-SFMKWO-CP