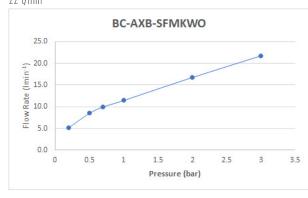

### FINISH:

Chrome MINIMUM OPERATING PRESSURE:

0.2 bar LP

FLOW RATE AT 3.0 BAR FLOW PRESSURE: 22 l/min

Your journey to distinction awaits.

Timeless Design. Pioneering Performance.

**COLLECTION:** AXBRIDGE **PRODUCT CODE:** BC-AXB-SFMKWO-CP