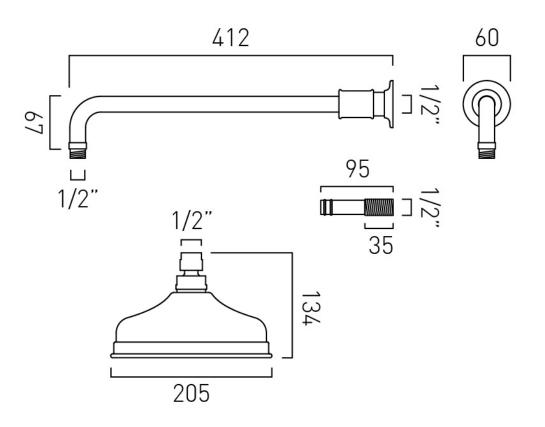

#### **DESCRIPTION:**

Axbridge single function round shower head with shower arm wall mounted 200mm (8in) shower head 1/2" threaded inlet minimum operating pressure 0.2 bar LP

### FINISH:

Chrome

MINIMUM OPERATING PRESSURE: 0.2 bar LP

FLOW RATE AT 3.0 BAR FLOW PRESSURE: 21 L/min

Your journey to distinction awaits.

Timeless Design. Pioneering Performance.

**COLLECTION:** AXBRIDGE **PRODUCT CODE:** BC-AXB-HEAD/SA-CP