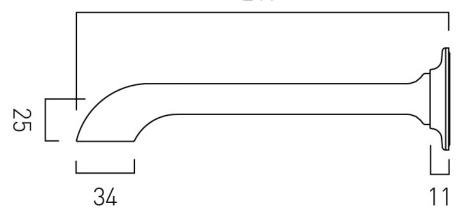

Timeless Design. Pioneering Performance.

**COLLECTION:** AXBRIDGE **PRODUCT CODE:** BC-AXB-140-CP

#### **DESCRIPTION:**

Axbridge bath spout wall mounted with water flow straightener 1/2" inlet minimum operating pressure 1 bar MP FINISH: Chrome MINIMUM OPERATING PRESSURE: 1.0 bar MP

**COLLECTION:** AXBRIDGE **PRODUCT CODE:** BC-AXB-140-CP