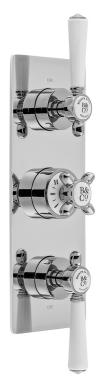

**COLLECTION:** AXBRIDGE **PRODUCT CODE:** BC-AXB-128/3-CP

### **DESCRIPTION:**

3 Outlet 3 Handle Thermostatic Valve wall mounted thermostatic cartridge V-701-34S Flow cartridge 1 x FL-301-RTC diverter cartridge 1 x FL-805-33/2X 2 x 3/4" female inlets 3 x 3/4" female outlets includes 3/4" - 1/2" adaptors supplied with mortar/tile guard min-max wall mount 75-100mm minimum operating pressure 0.2 bar LP (shower) 1.0 bar MP (bath) FINISH: Chrome MINIMUM OPERATING PRESSURE: Shower 0.2 bar LP Bath 1.0 bar MP