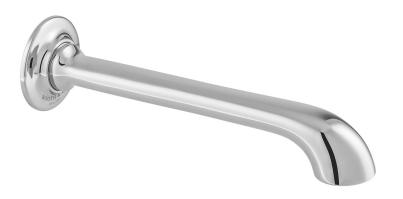

Timeless Design. Pioneering Performance.

**COLLECTION:** AXBRIDGE **PRODUCT CODE:** BC-AXB-140-CP

#### **DESCRIPTION:**

Axbridge bath spout wall mounted with water flow straightener 1/2" inlet minimum operating pressure 1 bar MP FINISH: Chrome MINIMUM OPERATING PRESSURE: 1.0 bar MP

**COLLECTION:** AXBRIDGE **PRODUCT CODE:** BC-AXB-140-CP