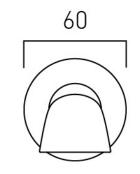

Timeless Design. Pioneering Performance.

**COLLECTION:** AXBRIDGE **PRODUCT CODE:** BC-AXB-140-CP

#### **DESCRIPTION:**

Axbridge bath spout wall mounted with water flow straightener 1/2" inlet minimum operating pressure 1 bar MP FINISH: Chrome MINIMUM OPERATING PRESSURE: 1.0 bar MP

**COLLECTION:** AXBRIDGE **PRODUCT CODE:** BC-AXB-140-CP