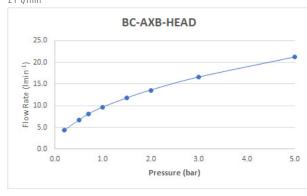

### FINISH:

Chrome

MINIMUM OPERATING PRESSURE: 0.2 bar LP

FLOW RATE AT 3.0 BAR FLOW PRESSURE: 21 L/min

Your journey to distinction awaits.

Timeless Design. Pioneering Performance.

**COLLECTION:** AXBRIDGE **PRODUCT CODE:** BC-AXB-HEAD/SA-CP