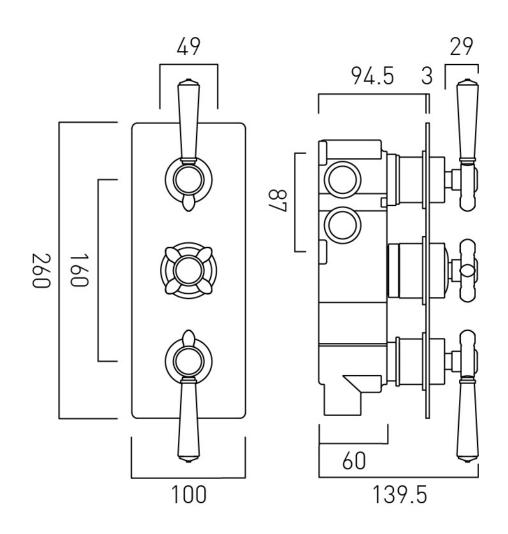

**COLLECTION:** AXBRIDGE **PRODUCT CODE:** BC-AXB-128/3-CP

### **DESCRIPTION:**

3 Outlet 3 Handle Thermostatic Valve wall mounted thermostatic cartridge V-701-34S Flow cartridge 1 x FL-301-RTC diverter cartridge 1 x FL-805-33/2X 2 x 3/4" female inlets 3 x 3/4" female outlets includes 3/4" - 1/2" adaptors supplied with mortar/tile guard min-max wall mount 75-100mm minimum operating pressure 0.2 bar LP (shower) 1.0 bar MP (bath) FINISH: Chrome MINIMUM OPERATING PRESSURE: Shower 0.2 bar LP Bath 1.0 bar MP