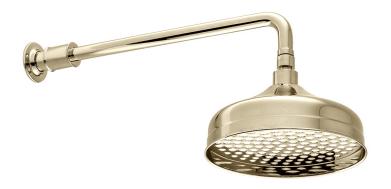

## **DESCRIPTION:**

Axbridge single function round shower head with shower arm wall mounted 200mm (8in) shower head 1/2" threaded inlet minimum operating pressure 0.2 bar LP

## FINISH:

Bright Nickel

## **MINIMUM OPERATING PRESSURE:**

0.2 bar LP

## FLOW RATE AT 3.0 BAR FLOW PRESSURE:

21 l/min

BOOTH & Co.

TECHNICAL