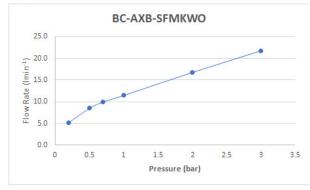

## FLOW RATE AT 3.0 BAR FLOW PRESSURE:

22 l/min

BOOTH & Co.

TECHNICAL DRAWING

**COLLECTION: AXBRIDGE** 

PRODUCT CODE: BC-AXB-SFMKWO-BN

**COLLECTION: AXBRIDGE** 

PRODUCT CODE: BC-AXB-140-BN