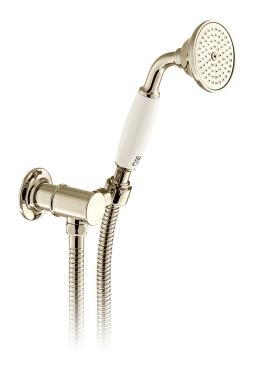

## **DESCRIPTION:**

Axbridge single funtion mini shower kit wall mounted with 150cm hose and bracket with integrated outlet 1/2" inlet minimum operating pressure 0.2 bar LP

## FINISH:

Bright Nickel

## **MINIMUM OPERATING PRESSURE:**

0.2 bar LP

## FLOW RATE AT 3.0 BAR FLOW PRESSURE:

22 l/min

BOOTH & Co.

TECHNICAL DRAWING

**COLLECTION: AXBRIDGE** 

PRODUCT CODE: BC-AXB-SFMKWO-BN

**COLLECTION: AXBRIDGE** 

PRODUCT CODE: BC-AXB-140-BN