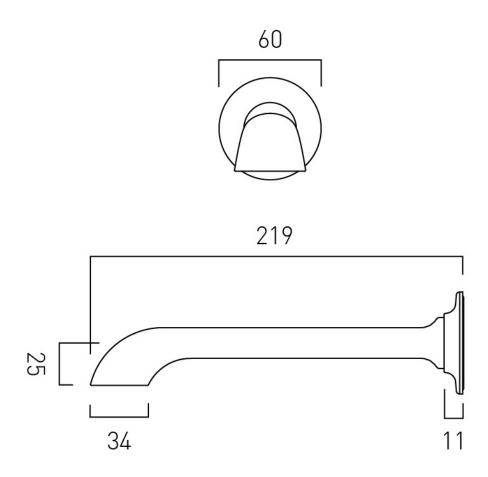

## **DESCRIPTION:**

Axbridge
bath spout
wall mounted
with water flow straightener
1/2" inlet
minimum operating pressure 1 bar MP

## FINISH:

Bright Nickel

**MINIMUM OPERATING PRESSURE:** 

1.0 bar MP

# TECHNICAL DRAWING

**COLLECTION: AXBRIDGE** 

PRODUCT CODE: BC-AXB-140-BN