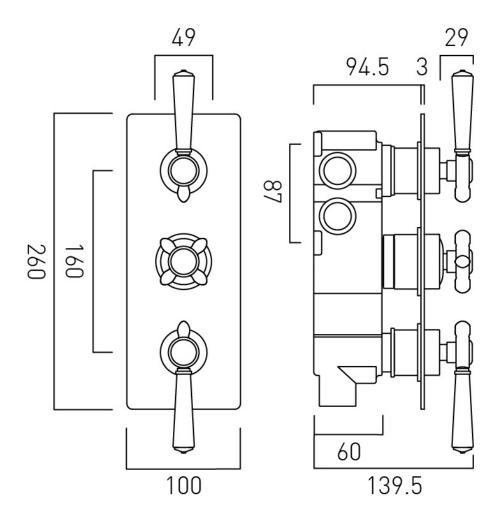

## **DESCRIPTION:**

3 Outlet 3 Handle Thermostatic Valve wall mounted thermostatic cartridge V-701-34S Flow cartridge 1x FL-301-RTC diverter cartridge 1 x FL-805-33/2X 2 x 3/4" female inlets 3 x 3/4" female outlets includes 3/4" - 1/2" adaptors supplied with mortar/tile guard min-max wall mount 75-100mm minimum operating pressure 0.2 bar LP (shower) 1.0 bar MP (bath)

## **MINIMUM OPERATING PRESSURE:**

Shower 0.2 bar LP Bath 1.0 bar MP

TECHNICAL DRAWING

**COLLECTION: AXBRIDGE** 

PRODUCT CODE: BC-AXB-128/3-BN

**COLLECTION: AXBRIDGE** 

PRODUCT CODE: BC-AXB-HEAD/SA-BN