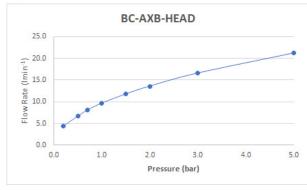

ge 1x FL-301-RTC diverter cartridge 1 x FL-805-33/2X 2 x 3/4" female inlets 3 x 3/4" female outlets includes 3/4" - 1/2" adaptors supplied with mortar/tile guard min-max wall mount 75-100mm minimum operating pressure 0.2 bar LP (shower) 1.0 bar MP (bath)

## FINISH:

Bright Nickel

## **MINIMUM OPERATING PRESSURE:**

Shower 0.2 bar LP Bath 1.0 bar MP





TECHNICAL DRAWING

**COLLECTION: AXBRIDGE** 

PRODUCT CODE: BC-AXB-128/3-BN



**COLLECTION: AXBRIDGE** 

PRODUCT CODE: BC-AXB-HEAD/SA-BN



## **DESCRIPTION:**

Axbridge single function round shower head with shower arm wall mounted 200mm (8in) shower head 1/2" threaded inlet minimum operating pressure 0.2 bar LP

## FINISH:

Bright Nickel

## **MINIMUM OPERATING PRESSURE:**

0.2 bar LP

## FLOW RATE AT 3.0 BAR FLOW PRESSURE:

21 l/min





BOOTH & Co.

TECHNICAL

## DRAWING

**COLLECTION: AXBRIDGE** 

PRODUCT CODE: BC-AXB-HEAD/SA-BN



**COLLECTION: AXBRIDGE** 

PRODUCT CODE: BC-AXB-SFMKWO-BN



## **DESCRIPTION:**

Axbridge single funtion mini shower kit wall mounted with 150cm hose and bracket with integrated outlet 1/2" inlet minimum operating pressure 0.2 bar LP

## FINISH:

Bright Nickel

## **MINIMUM OPERATING PRESSURE:**

0.2 bar LP

## FLOW RATE AT 3.0 BAR FLOW PRESSURE:

22 l/min





BOOTH & Co.

TECHNICAL DRAWING

**COLLECTION: AXBRIDGE** 

PRODUCT CODE: BC-AXB-SFMKWO-BN





**COLLECTION: AXBRIDGE** 

PRODUCT CODE: BC-AXB-140-BN



## **DESCRIPTION:**

Axbridge
bath spout
wall mounted
with water flow straightener
1/2" inlet
minimum operating pressure 1 bar MP

## FINISH:

Bright Nickel

**MINIMUM OPERATING PR