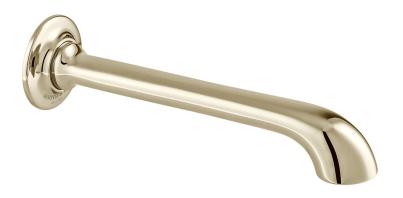

## **DESCRIPTION:**

Axbridge
bath spout
wall mounted
with water flow straightener
1/2" inlet
minimum operating pressure 1 bar MP

## FINISH:

Bright Nickel

**MINIMUM OPERATING PRESSURE:** 

1.0 bar MP