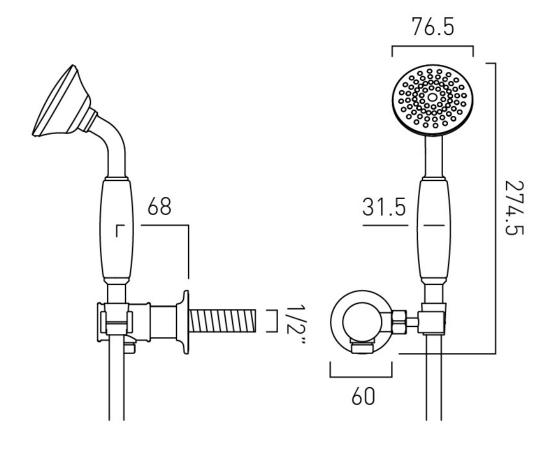

## **DESCRIPTION:**

Axbridge single funtion mini shower kit wall mounted with 150cm hose and bracket with integrated outlet 1/2" inlet minimum operating pressure 0.2 bar LP

## FINISH:

Bright Nickel

## **MINIMUM OPERATING PRESSURE:**

0.2 bar LP

## FLOW RATE AT 3.0 BAR FLOW PRESSURE:

22 l/min

BOOTH & Co.

TECHNICAL DRAWING

**COLLECTION: AXBRIDGE** 

PRODUCT CODE: BC-AXB-SFMKWO-BN

**COLLECTION: AXBRIDGE** 

PRODUCT CODE: BC-AXB-140-BN