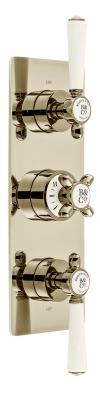

**COLLECTION: AXBRIDGE** 

PRODUCT CODE: BC-AXB-128/3-BN

## **DESCRIPTION:**

3 Outlet 3 Handle Thermostatic Valve wall mounted thermostatic cartridge V-701-34S Flow cartridge 1x FL-301-RTC diverter cartridge 1 x FL-805-33/2X 2 x 3/4" female inlets 3 x 3/4" female outlets includes 3/4" - 1/2" adaptors supplied with mortar/tile guard min-max wall mount 75-100mm minimum operating pressure 0.2 bar LP (shower) 1.0 bar MP (bath)

## FINISH:

Bright Nickel