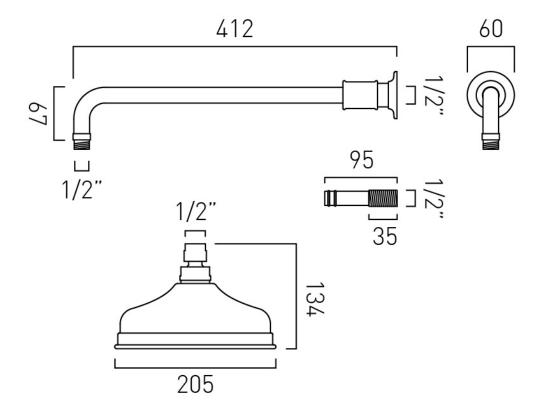

## **DESCRIPTION:**

Axbridge single function round shower head with shower arm wall mounted 200mm (8in) shower head 1/2" threaded inlet minimum operating pressure 0.2 bar LP

## FINISH:

Bright Nickel

## **MINIMUM OPERATING PRESSURE:**

0.2 bar LP

## FLOW RATE AT 3.0 BAR FLOW PRESSURE:

21 l/min

BOOTH & Co.

TECHNICAL

## DRAWING

**COLLECTION: AXBRIDGE** 

PRODUCT CODE: BC-AXB-HEAD/SA-BN

**COLLECTION: AXBRIDGE** 

PRODUCT CODE: BC-AXB-SFMKWO-BN