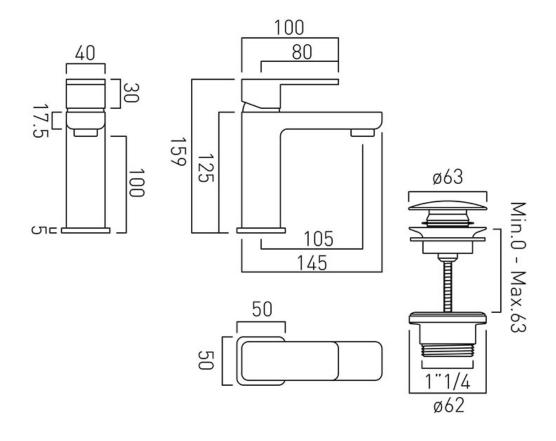

# TECHNICAL DRAWING

**COLLECTION: PHASE** 

PRODUCT CODE: PHA-200F/CC-C/P

tel: 01934 744466 email: sales@vado.com www.vado.com