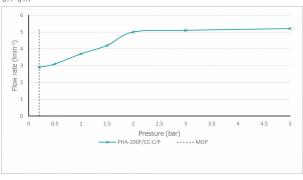

# **MINIMUM OPERATING PRESSURE:**

0.2 bar LP

### **FLOW RATE AT 3.0 BAR FLOW PRESSURE:**

5.1 l/m

tel: 01934 744466 email: sales@vado.com www.vado.com

taps | showering | accessories