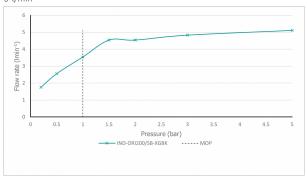

# FLOW REGULATOR:

51/min fitted as standard

## **MINIMUM OPERATING PRESSURE:**

1.0 bar MP

#### **FLOW RATE AT 3.0 BAR FLOW PRESSURE:**

5 l/min

tel: 01934 744466 email: sales@vado.com www.vado.com

where inspiration flows

taps | showering | accessories