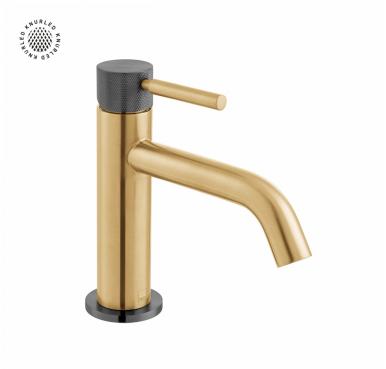

### **DESCRIPTION:**

Knurled X Fusion slimline mono basin mixer single lever deck mounted smooth bodied without universal basin waste with water fl ow aerator ceramic cartridge C-010-N25 2 x 1/2" 400mm fl exipipe connections deck mount drill hole diameter 35mm minimum operating pressure 1.0 bar MP

### **FINISH:**

Brushed Gold X Black