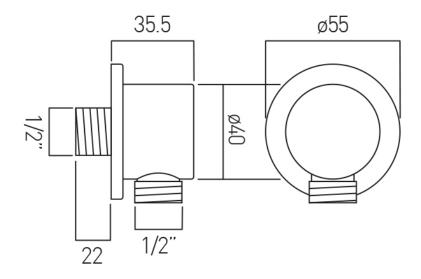

### TECHNICAL DRAWING

**COLLECTION: INDIVIDUAL** 

PRODUCT CODE: IND-SFSRK/RO-BRG

**COLLECTION: INDIVIDUAL** 

PRODUCT CODE: IND-OUTLET/RO-BRG

**DESCRIPTION:** round wall outlet

FINISH:
Brushed Gold

### TECHNICAL DRAWING

**COLLECTION: INDIVIDUAL** 

PRODUCT CODE: IND-OUTLET/RO-BRG