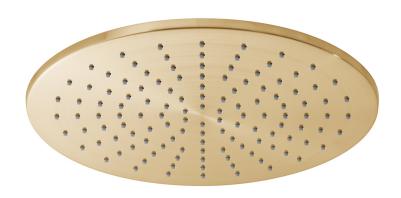

### **DESCRIPTION:**

single function easy clean slim line round shower head 300mm (12")

minimum operating pressure 0.2 bar LP

### **FINISH:**

Brushed Gold

### **MINIMUM OPERATING PRESSURE:**

0.2 bar LP

### **FLOW RATE AT 3.0 BAR FLOW PRESSURE:**

24 l/min