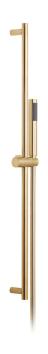

### **DESCRIPTION:**

single-function slide rail shower kit with

- single function handset
- rub-clean
- 900mm slide rail
- 150cm shower hose
- wall mounted

minimum operating pressure 0.2 bar LP

### **FINISH:**

Brushed Gold

### **MINIMUM OPERATING PRESSURE:**

0.2 bar LP

### **FLOW RATE AT 3.0 BAR FLOW PRESSURE:**

31 L/min

### TECHNICAL DRAWING

**COLLECTION: INDIVIDUAL** 

PRODUCT CODE: IND-SFSRK/RO-BRG

**COLLECTION: INDIVIDUAL** 

PRODUCT CODE: IND-OUTLET/RO-BRG

**DESCRIPTION:** round wall outlet

FINISH:
Brushed Gold