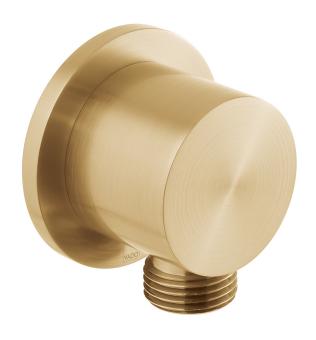

### TECHNICAL DRAWING

**COLLECTION: INDIVIDUAL** 

PRODUCT CODE: IND-SFSRK/RO-BRG

**COLLECTION: INDIVIDUAL** 

PRODUCT CODE: IND-OUTLET/RO-BRG

**DESCRIPTION:** round wall outlet

FINISH:
Brushed Gold

### TECHNICAL DRAWING

**COLLECTION: INDIVIDUAL** 

PRODUCT CODE: IND-OUTLET/RO-BRG