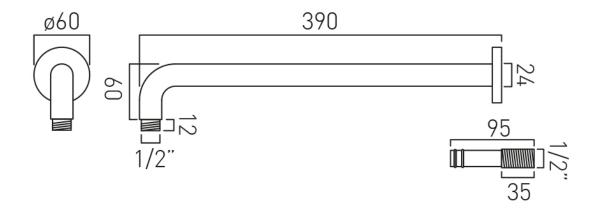

### **DESCRIPTION:**

shower arm round easy fit wall mounted

### FINISH:

Brushed Gold