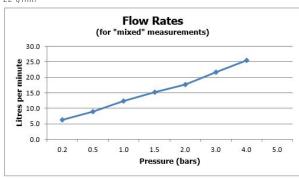

### **MINIMUM OPERATING PRESSURE:**

0.2 bar LP (shower) 1.5 bar MP (bath)

### **FLOW RATE AT 3.0 BAR FLOW PRESSURE:**

22 l/min