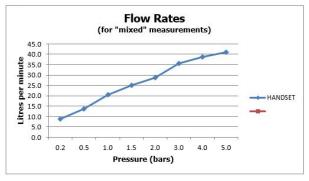

**

0.2 bar LP

### **FLOW RATE AT 3.0 BAR FLOW PRESSURE:**

24 l/min







# TECHNICAL DRAWING

**COLLECTION: INDIVIDUAL** 

PRODUCT CODE: IND-RO/30-BRG





**COLLECTION: INDIVIDUAL** 

PRODUCT CODE: IND-EFSA/RO-BRG



### **DESCRIPTION:**

shower arm round easy fit wall mounted

### FINISH:

Brushed Gold







### TECHNICAL DRAWING

**COLLECTION: INDIVIDUAL** 

PRODUCT CODE: IND-EFSA/RO-BRG





**COLLECTION: INDIVIDUAL** 

PRODUCT CODE: IND-SFSRK/RO-BRG



### **DESCRIPTION:**

single-function slide rail shower kit with

- single function handset
- rub-clean
- 900mm slide rail
- 150cm shower hose
- wall mounted

minimum operating pressure 0.2 bar LP

### **FINISH:**

Brushed Gold

### **MINIMUM OPERATING PRESSURE:**

0.2 bar LP

### **FLOW RATE AT 3.0 BAR FLOW PRESSURE:**

31 L/min









### TECHNICAL DRAWING

**COLLECTION: INDIVIDUAL** 

PRODUCT CODE: IND-SFSRK/RO-BRG





**COLLECTION: INDIVIDUAL** 

PRODUCT CODE: IND-OUTLET/RO-BRG



**DESCRIPTION:** round wall outlet

FINISH:
Brushed Gold







### TECHNICAL DRAWING

**COLLECTION: INDIVIDUAL** 

PRODUCT CODE: IND-OUTLET/RO-BRG