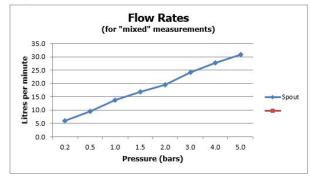

### **FLOW RATE AT 3.0 BAR FLOW PRESSURE:**

22 l/min

### **FLOW RATE AT 3.0 BAR FLOW PRESSURE:**

24 l/min