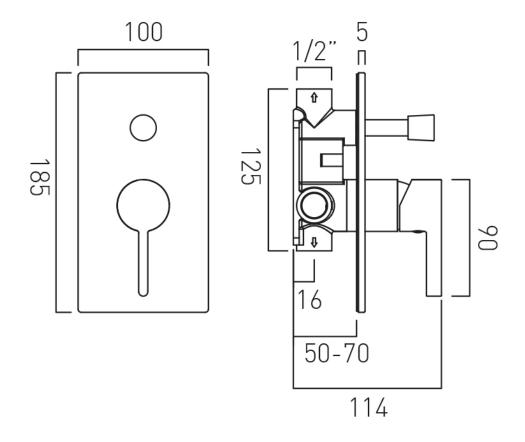

# TECHNICAL DRAWING

**COLLECTION:** EDIT

PRODUCT CODE: IND-EDI147A-BRG

**COLLECTION: INDIVIDUAL** 

PRODUCT CODE: IND-RO/30-BRG

### **DESCRIPTION:**

concealed shower valve with diverter single lever wall mounted ceramic cartridge CAR-K35A 2 x 1/2" female inlets 2 x 1/2" female outlets min-max wall mount 50-70mm