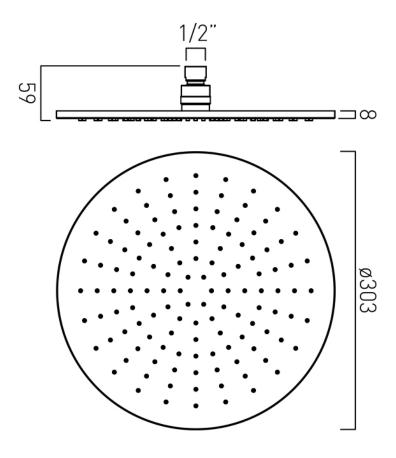

### **DESCRIPTION:**

single function easy clean slim line round shower head 300mm (12")

minimum operating pressure 0.2 bar LP

### **MINIMUM OPERATING PRESSURE:**

0.2 bar LP

### **FLOW RATE AT 3.0 BAR FLOW PRESSURE:**

24 l/min