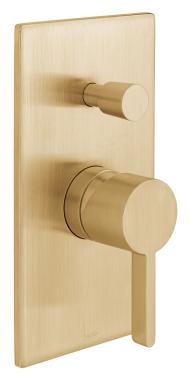

### SPECIFICATION SHEET

**COLLECTION:** EDIT

PRODUCT CODE: IND-EDI147A-BRG

### **DESCRIPTION:**

concealed shower valve with diverter single lever wall mounted ceramic cartridge CAR-K35A 2 x 1/2" female inlets 2 x 1/2" female outlets min-max wall mount 50-70mm

### **FINISH:**

Brushed Gold