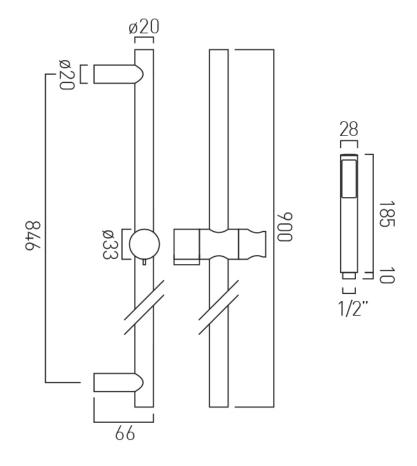

### TECHNICAL DRAWING

**COLLECTION: INDIVIDUAL** 

PRODUCT CODE: IND-SFSRK/RO-BRG

**COLLECTION: INDIVIDUAL** 

PRODUCT CODE: IND-OUTLET/RO-BRG

**DESCRIPTION:** round wall outlet

FINISH:
Brushed Gold