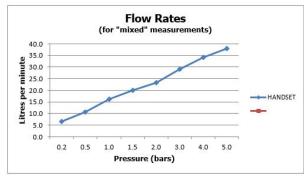

### **FLOW RATE AT 3.0 BAR FLOW PRESSURE:**

29 l/min

tel: 01934 744466 email: sales@vado.com www.vado.com

where inspiration flows taps | showering | accessories