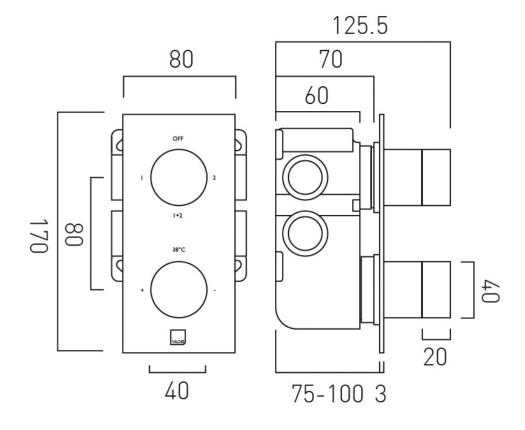

### TECHNICAL DRAWING

**COLLECTION:** KNURLED ACCENTS **PRODUCT CODE:** IND-T148/2-BRGK

**COLLECTION:** 

PRODUCT CODE: IND-RO/30-BRG