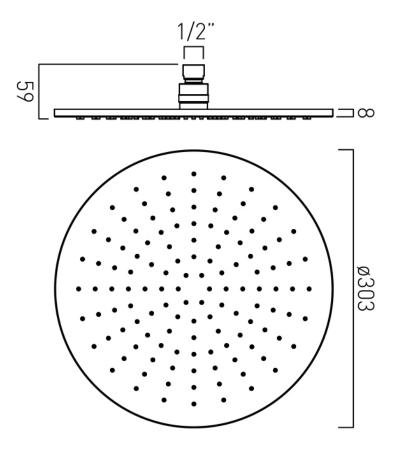

### **DESCRIPTION:**

single function easy clean slim line round shower head 300mm (12")

minimum operating pressure 1.0 bar MP

### **FLOW RATE AT 3.0 BAR FLOW PRESSURE:**

24 l/min