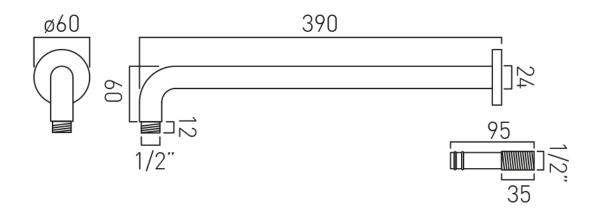

# TECHNICAL DRAWING

**COLLECTION:** 

PRODUCT CODE: IND-RO/30-BRG

**COLLECTION:** 

PRODUCT CODE: IND-EFSA/RO-BRG

**DESCRIPTION:** 

shower arm round easy fit wall mounted

**FINISH:** 

### TECHNICAL DRAWING

**COLLECTION:** 

PRODUCT CODE: IND-EFSA/RO-BRG

tel: 01934 744466 email: sales@vado.com www.vado.com where inspiration flows
taps | showering | accessories

**COLLECTION:** 

PRODUCT CODE: IND-SFMKWO/RO-BRG