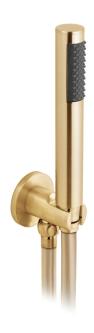

### **DESCRIPTION:**

single function mini shower kit wall mounted with hose and bracket with integral outlet 1/2" inlet minimum operating pressure 0.2 bar LP

### **FINISH:**

Brushed Gold

### **MINIMUM OPERATING PRESSURE:**

0.2 bar LP

### **FLOW RATE AT 3.0 BAR FLOW PRESSURE:**

29 l/min

tel: 01934 744466 email: sales@vado.com www.vado.com

where inspiration flows taps | showering | accessories