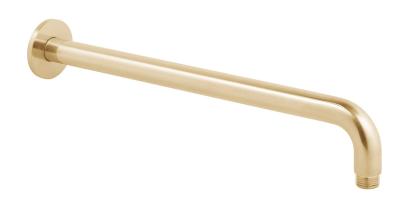

# TECHNICAL DRAWING

**COLLECTION:** 

PRODUCT CODE: IND-RO/30-BRG

**COLLECTION:** 

PRODUCT CODE: IND-EFSA/RO-BRG

**DESCRIPTION:** 

shower arm round easy fit wall mounted

**FINISH:** 