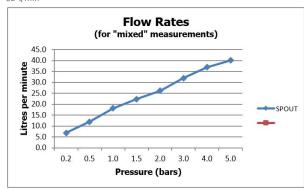

### **MINIMUM OPERATING PRESSURE:**

0.2 bar LP (shower) 1.0 bar MP (bath)

### **FLOW RATE AT 3.0 BAR FLOW PRESSURE:**

32 l/min

tel: 01934 744466 email: sales@vado.com www.vado.com

where inspiration flows

taps | showering | accessories