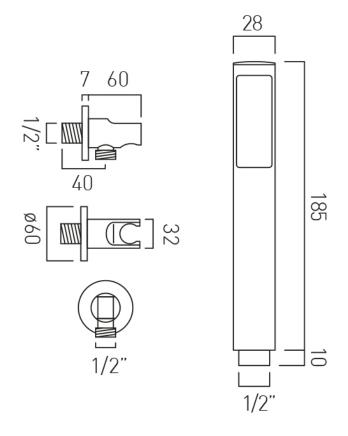

### TECHNICAL DRAWING

**COLLECTION:** KNURLED ACCENTS **PRODUCT CODE:** IND-T148/2-BRGK

**COLLECTION:** 

PRODUCT CODE: IND-RO/30-BRG

### **DESCRIPTION:**

single function easy clean slim line round shower head 300mm (12")

minimum operating pressure 1.0 bar MP