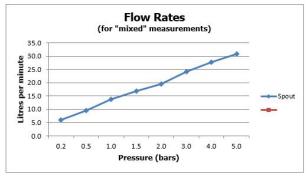

### **FLOW RATE AT 3.0 BAR FLOW PRESSURE:**

32 l/min

tel: 01934 744466 email: sales@vado.com www.vado.com

where inspiration flows

taps | showering | accessories