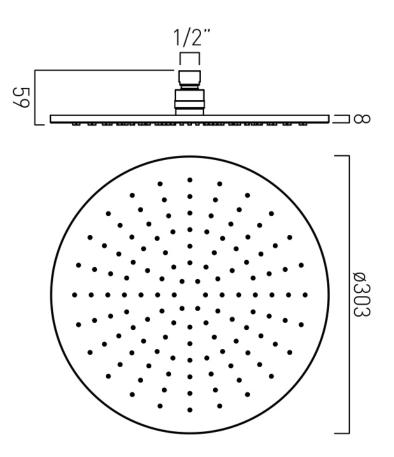

### **DESCRIPTION:**

single function easy clean slim line round shower head 300mm (12") minimum operating pressure 1.0 bar MP

#### **FINISH:** Brushed Black

MINIMUM OPERATING PRESSURE: 1.0 bar MP

### FLOW RATE AT 3.0 BAR FLOW PRESSURE:

24 l/min

tel: 01934 744466 email: sales@vado.com www.vado.com