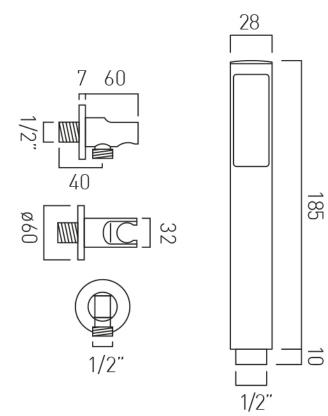

## where inspiration flows

COLLECTION: PRODUCT CODE: IND-SFMKWO/RO-BLK

### **DESCRIPTION:**

single function mini shower kit wall mounted with hose and bracket with integral outlet 1/2" inlet minimum operating pressure 0.2 bar LP

### FINISH:

Brushed Black FLOW REGULATOR: FR-SHOWER/9-C/P MINIMUM OPERATING PRESSURE: