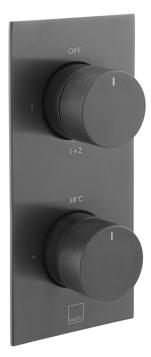

**COLLECTION:** KNURLED ACCENTS **PRODUCT CODE:** IND-T148/2-BLKK

### **DESCRIPTION:**

knurled Accents Tablet 2 outlet 2 handle vertical concealed thermostatic shower valve with all-fl ow function thermostatic cartridge V-704-34S diverter cartridge FL-802-33/2MX 2 x 3/4" female inlets 2 x 3/4" female outlets includes 3/4" - 1/2" adaptors tile-to mortar guard included min-max wall mount 75-100mm optimum installation depth 87mm minimum operating pressure 0.2 bar LP (shower) 1.0 bar MP (bath)

### FINISH:

Brushed Black MINIMUM OPERATING PRESSURE:

0.2 bar LP (shower) 1.0 bar MP (bath)

FLOW RATE AT 3.0 BAR FLOW PRESSURE:

tel: 01934 744466 email: sales@vado.com www.vado.com

### where inspiration flows

**COLLECTION:** KNURLED ACCENTS **PRODUCT CODE:** IND-T148/2-BLKK

tel: 01934 744466 email: sales@vado.com www.vado.com