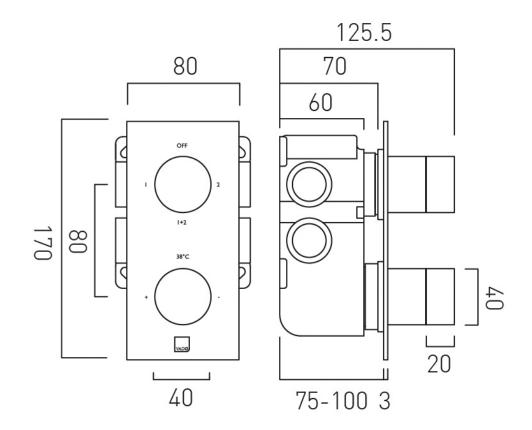

### **DESCRIPTION:**

knurled Accents Tablet 2 outlet 2 handle vertical concealed thermostatic shower valve with all-fl ow function thermostatic cartridge V-704-34S diverter cartridge FL-802-33/2MX 2 x 3/4" female inlets 2 x 3/4" female outlets includes 3/4" - 1/2" adaptors tile-to mortar guard included min-max wall mount 75-100mm optimum installation depth 87mm minimum operating pressure 0.2 bar LP (shower) 1.0 bar MP (bath)