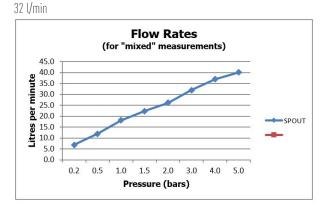

### FINISH:

Brushed Black MINIMUM OPERATING PRESSURE:

0.2 bar LP (shower) 1.0 bar MP (bath)

FLOW RATE AT 3.0 BAR FLOW PRESSURE:

tel: 01934 744466 email: sales@vado.com www.vado.com