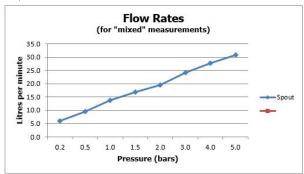

### FINISH:

Brushed Black MINIMUM OPERATING PRESSURE:

0.2 bar LP (shower) 1.0 bar MP (bath)

FLOW RATE AT 3.0 BAR FLOW PRESSURE:

tel: 01934 744466 email: sales@vado.com www.vado.com