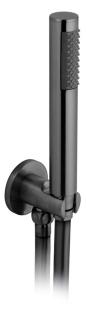

## where inspiration flows

COLLECTION: PRODUCT CODE: IND-SFMKWO/RO-BLK

### **DESCRIPTION:**

single function mini shower kit wall mounted with hose and bracket with integral outlet 1/2" inlet minimum operating pressure 0.2 bar LP

### FINISH:

Brushed Black FLOW REGULATOR: FR-SHOWER/9-C/P MINIMUM OPERATING PRESSURE: