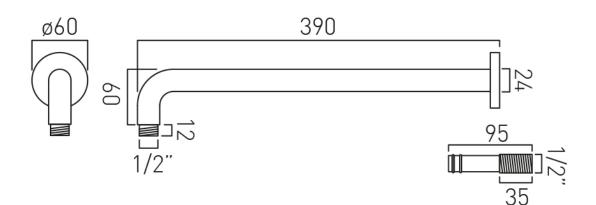

## **DESCRIPTION:** shower arm round easy fit wall mounted

FINISH: Brushed Black

tel: 01934 744466 email: sales@vado.com www.vado.com