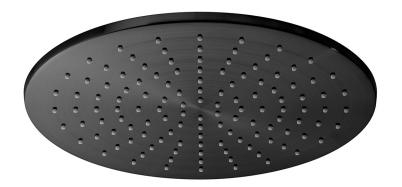

## where inspiration flows

COLLECTION: PRODUCT CODE: IND-R0/30-BLK

### **DESCRIPTION:**

single function easy clean slim line round shower head 300mm (12") minimum operating pressure 1.0 bar MP

#### **FINISH:** Brushed Black

MINIMUM OPERATING PRESSURE: 1.0 bar MP

### FLOW RATE AT 3.0 BAR FLOW PRESSURE:

24 l/min

tel: 01934 744466 email: sales@vado.com www.vado.com

## where inspiration flows

**COLLECTION: PRODUCT CODE:** IND-RO/30-BLK

tel: 01934 744466 email: sales@vado.com www.vado.com