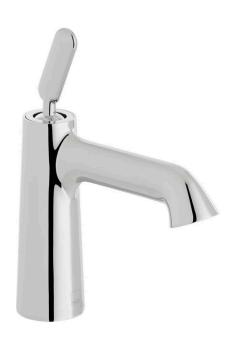

#### **DESCRIPTION:**

mono basin mixer
single lever
deck mounted
smooth bodied
without universal basin waste
with water fl ow aerator
ceramic cartridge K-001-J25
deck mount drill hole diameter 35mm
minimum operating pressure 1.0 bar MP

#### FINISH:

Chrome