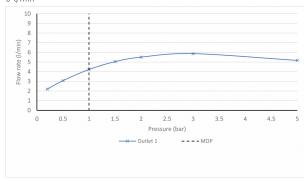

### **FLOW REGULATOR:**

5 l/min flow regulator fitted as standard

#### **MINIMUM OPERATING PRESSURE:**

1.0 bar MP

#### **FLOW RATE AT 3.0 BAR FLOW PRESSURE:**

5 V/min

tel: 01934 744466 email: sales@vado.com www.vado.com

where inspiration flows taps | showering | accessories