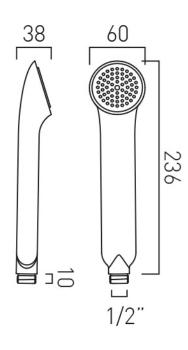

# TECHNICAL DRAWING

**COLLECTION: ARRONDI** 

PRODUCT CODE: TAB-128/3WO-B-ARR-CP

tel: 01934 744466 email: sales@vado.com www.vado.com