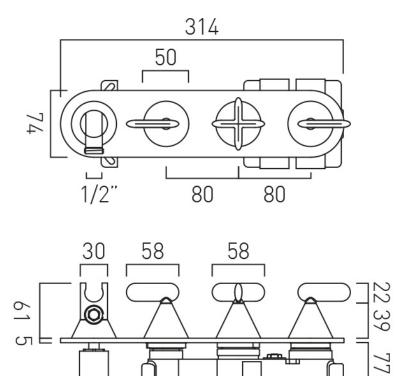

# TECHNICAL DRAWING

**COLLECTION: ARRONDI** 

PRODUCT CODE: TAB-128/3WO-B-ARR-CP

tel: 01934 744466 email: sales@vado.com www.vado.com