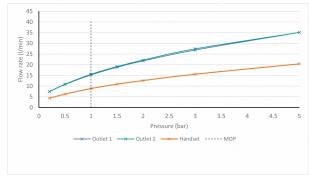

# **MINIMUM OPERATING PRESSURE:**

0.2 bar LP (shower) 1.0 bar MP (bath)

# **FLOW RATE AT 3.0 BAR FLOW PRESSURE:**

Outlet 1: 27 Vmin, Outlet 2: 27 Vmin, Handset: 15.5 Vmin

tel: 01934 744466 email: sales@vado.com www.vado.com

taps | showering | accessories