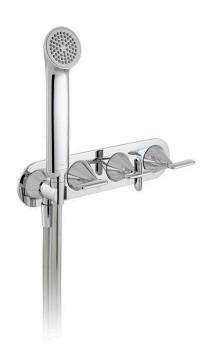

# SPECIFICATION SHEET

**COLLECTION: ARRONDI** 

PRODUCT CODE: TAB-128/3WO-B-ARR-CP

### **DESCRIPTION:**

horizontal concealed thermostatic shower valve with integrated single function mini kit 3 outlet 3 handle thermostatic cartridge C-704-34S diverter cartridge FL-802-33/2MX flow cartridge FL-301-RTC 2 x 3/4" female inlets 2 x 3/4" female outlets includes 3/4" - 1/2" adaptors supplied with mortar/tile guard min-max wall mount 79.5-101.5mm minimum operating pressure 0.2 bar LP (shower) 1.0 bar MP (bath)

### **FINISH:**

Chrome