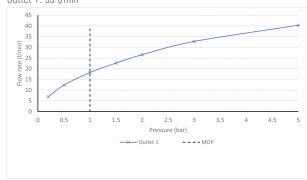

# FLOW RATE AT 3.0 BAR FLOW PRESSURE:

Outlet 1: 33 L/min

tel: 01934 744466 email: sales@vado.com www.vado.com

where inspiration flows

taps | showering | accessories