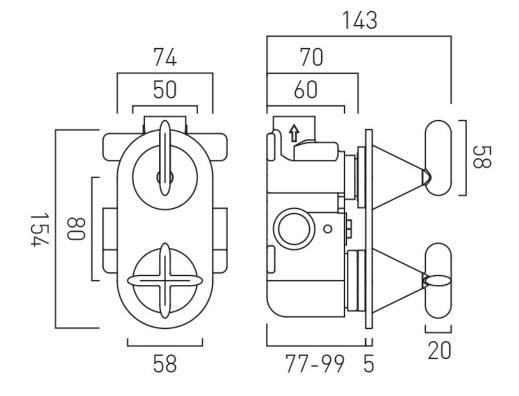

# TECHNICAL DRAWING

**COLLECTION: ARRONDI** 

PRODUCT CODE: TAB-148-ARR-CP

tel: 01934 744466 email: sales@vado.com www.vado.com