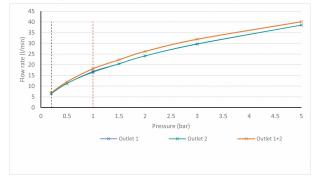

# FLOW RATE AT 3.0 BAR FLOW PRESSURE:

Outlet 1: 30 l/min, Outlet 2: 30 l/min, Outlet 1 + 2: 33 l/min

tel: 01934 744466 email: sales@vado.com www.vado.com

taps | showering | accessories