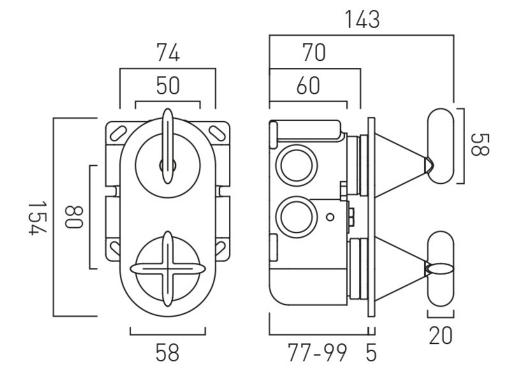

# TECHNICAL DRAWING

**COLLECTION: ARRONDI** 

PRODUCT CODE: TAB-148/2-ARR-CP

tel: 01934 744466 email: sales@vado.com www.vado.com