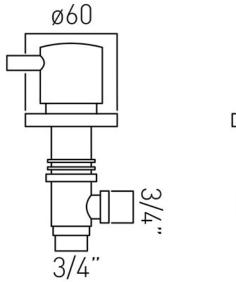

# TECHNICAL DRAWING

**COLLECTION:** Z00

PRODUCT CODE: Z00-142/PR-3/4-C/P

tel: 01934 744466 email: sales@vado.com www.vado.com

### **DESCRIPTION:**

pair of valves 3/4"
deck mounted
cold ceramic cartridge C-303-RTC
hot ceramic cartridge C-303-LTC
3/4" x 10mm thread length male inlet
3/4" x 10mm thread length male outlet
10mm thread length
max bath thickness 25mm
deck mount drill hole diameter 33mm
minimum operating pressure 0.2 bar LP