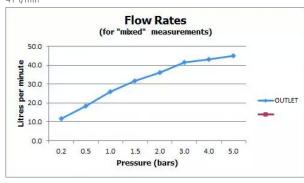

### **FLOW RATE AT 3.0 BAR FLOW PRESSURE:**

41 l/min

tel: 01934 744466 email: sales@vado.com www.vado.com

taps | showering | accessories