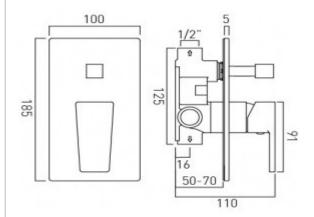

## There is currently no main image for this product.

technical drawing:

description: concealed shower valve

with diverter single lever wall mounted

ceramic cartridge CAR-K40A
2 x 1/2" female inlets
2 x 1/2" female outlets
min-max wall mount 68-92mm
optimum installation depth 80mm

finishes: chrome

guarantee: 12 year guarantee

minimum operating pressure: 0.2 bar LP shower 1.5 bar MP bath

certificates and awards:

cert no. 1603027

VADO wedmore road cheddar somerset england bs27 3eb tel 01934 744466 fax 01934 744345 sales@vado-uk.com www.vado-uk.com