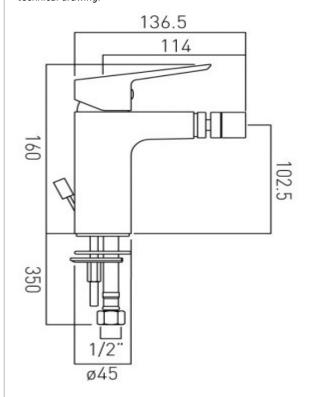

## technical drawing:

description: mono bidet mixer

single lever deck mounted with pop-up waste with water flow aerator

ceramic cartridge CAR-535/PHO

2 x 1/2" nut x 425mm flexipipe connections deck mount drill hole diameter 34mm