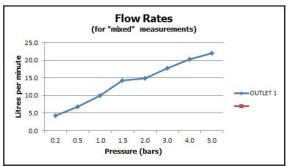

finishes: chrome

recommended flow regulator product code: FR-100/5-PLA

guarantee: 12 year guarantee

minimum operating pressure: 1.0 bar MP flow rate at 3.0 bar flow pressure: 18 l/min

'mixed measurements' refers to equal hot and cold water supply flow rate for unregulated flow unless flow regulator fitted as standard