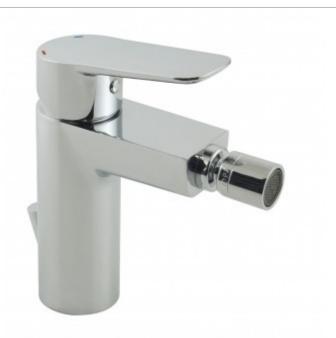

## technical drawing:

description: mono bidet mixer

single lever deck mounted with pop-up waste with water flow aerator

ceramic cartridge CAR-535/PHO

2 x 1/2" nut x 425mm flexipipe connections deck mount drill hole diameter 34mm