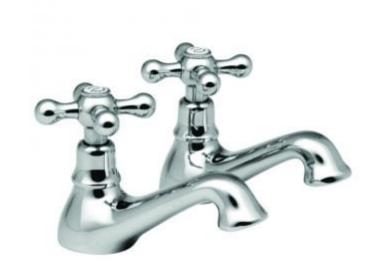

## technical sheet chrome: product code: VIC-106/CD-C/P antique gold: product code: VIC-106/CD-A/G

| description: | basin pillar taps<br>deck mounted<br>cold ceramic cartridge AST-VALVE/CD/CL-1/2<br>hot ceramic cartridge AST-VALVE/CD/HT-1/2<br>1/2" x 50mm threaded connections<br>deck mount drill hole diameter 22mm<br>chrome or antique gold |
|--------------|-----------------------------------------------------------------------------------------------------------------------------------------------------------------------------------------------------------------------------------|
| finishes:    | chrome<br>antigue gold                                                                                                                                                                                                            |