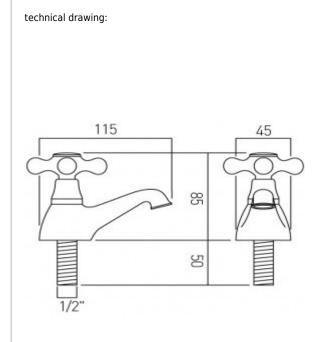

## technical sheet chrome: product code: VIC-106/CD-C/P antique gold: product code: VIC-106/CD-A/G

| description: | basin pillar taps<br>deck mounted<br>cold ceramic cartridge AST-VALVE/CD/CL-1/2<br>hot ceramic cartridge AST-VALVE/CD/HT-1/2<br>1/2" x 50mm threaded connections<br>deck mount drill hole diameter 22mm<br>chrome or antique gold |
|--------------|-----------------------------------------------------------------------------------------------------------------------------------------------------------------------------------------------------------------------------------|
| finishes:    | chrome<br>antigue gold                                                                                                                                                                                                            |