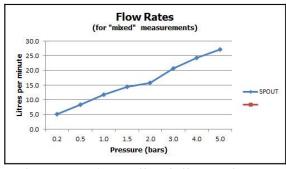

## ECo recommended flow regulator product code: FR-106/4-PLA

guarantee: chrome: 12 year guarantee antique gold: 3 year guarantee

minimum operating pressure: 0.2 bar LP

flow rate at 3.0 bar flow pressure: 24 l/min

'mixed measurements' refers to equal hot and cold water supply flow rate for unregulated flow unless flow regulator fitted as standard

VADO wedmore road cheddar somerset england bs27 3eb tel 01934 744466 fax 01934 744345 sales@vado-uk.com www.vado-uk.com