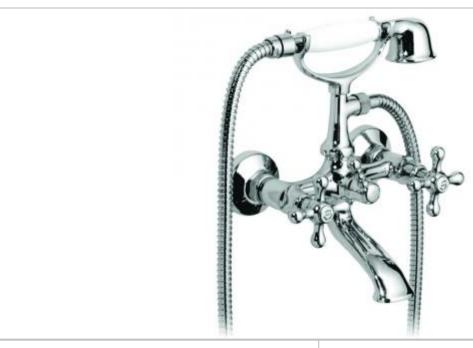

## technical drawing:

description: exposed bath shower mixer

wall mounted with shower kit

cold ceramic cartridge AST-VALVE/CD/CL-1/2 hot ceramic cartridge AST-VALVE/CD/HT-1/2

1/2" x 3/4" x 40mm eccentrics chrome or antique gold