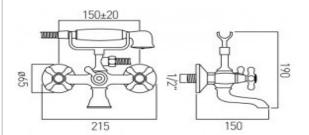

## technical drawing:

description: exposed bath shower mixer

wall mounted with shower kit

cold ceramic cartridge AST-VALVE/CD/CL-1/2 hot ceramic cartridge AST-VALVE/CD/HT-1/2

1/2" x 3/4" x 40mm eccentrics chrome or antique gold