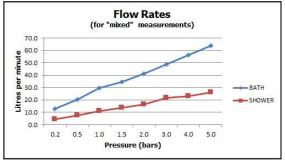

chrome finishes: antique gold

recommended flow regulator product code: FR-SHOWER/9-C/P

guarantee: chrome: 12 year guarantee antique gold: 3 year guarantee

minimum operating pressure: 0.2 bar LP

flow rate at 3.0 bar flow pressure: Bath: 49, Shower: 22 l/min

'mixed measurements' refers to equal hot and cold water supply flow rate for unregulated flow unless flow regulator fitted as standard  $\,$ 

certificates and awards:

cert no. 1506013

VADO wedmore road cheddar somerset england bs27 3eb tel 01934 744466 fax 01934 744345 sales@vado-uk.com www.vado-uk.com