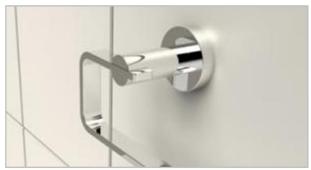

Hang 'N' Lock - Cabinet & Mirror Fixing is always: Simple, Safe & Level

Innovation in the Bath Category

WC101669

Patented Hang N Lock system allows you to fit cabinets to the wall quickly, safely and completely level via a cam system – allowing you to mount and adjust almost any size cabinet.