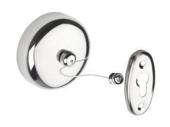

Hang 'N' Lock - Cabinet & Mirror Fixing is always: Simple, Safe & Level

Innovation in the Bath Category

WC101669

Patented Hang N Lock system allows you to fit cabinets to the wall quickly, safely and completely level via a cam system – allowing you to mount and adjust almost any size cabinet.