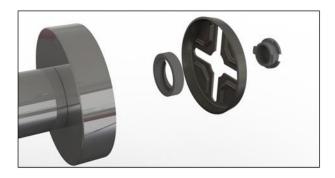

#### **Screw** fixing option

- Unique 'X' plate can be screwed to walls using the same fixing points left by most old accessories, no drilling required
- Old fittings can be replaced easily
- X' plate can be easily aligned with new and old fixing points
- No accurate drilling required
- Screws and fittings included
- Suits 90% of all competitor hole spacing's