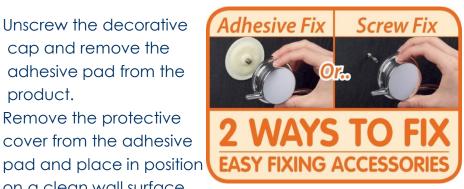

# Stick NLock Plus •

2. Remove the protective cover from the adhesive on a clean wall surface. Leave to cure for 24 hours.

3. Place the product over the adhesive pad and rotate the cap until fully tight.

## Screw Fix Option

- 1. Unscrew the decorative cap and remove the adhesive pad from the product.
- 2. Insert the double-ended screw into position on the wall surfaces
- 3. Place the product over the double-ended screw and rotate the cap until fully tight.