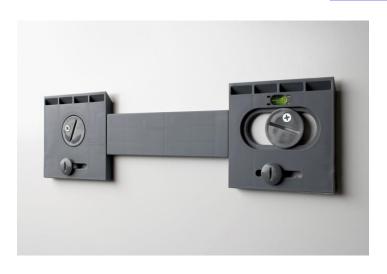

Hang 'N' Lock - Cabinet & Mirror Fixing is always: Simple, Safe & Level

Innovation in the Bath Category

WC101669

Patented Hang N Lock system allows you to fit cabinets to the wall quickly, safely and completely level via a cam system – allowing you to mount and adjust almost any size cabinet.