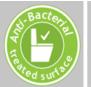

# Hygiene 'N' Clean - A built-in anti-bacterial treatment

Hygiene 'N' Clean is an anti-microbial treatment that is incorporated into certain Croydex products at the time of manufacture. This treatment inhibits the development of bacteria, fungi and other micro-organisms and helps to protect against E-Coli, Listeria, MRSA and Salmonella.