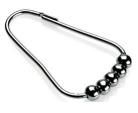

# Example Top 10 Best Sellers

Item Number QA107205 QA108641 AJ401341 AK141641 AD103000 QA100941 AH220515 WC846005 WC836005 AD107041 Description
3LTR Pedal Bin
Retractable Clothes Line
Pedestal storage unit
Shower Curtain rings – Chrome Bead
L Shaped telescopic shower rod
Corner soap basket
Bath shower mat
Trent Lockable Cabinet
Severn Oval Cabinet
Wire line Non-Hinged Rod with 12 clips