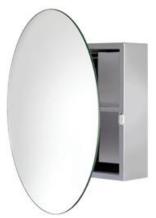

# Example Top 10 Best Sellers

Item Number QA107205 QA108641 AJ401341 AK141641 AD103000 QA100941 AH220515 WC846005 WC836005 AD107041 Description
3LTR Pedal Bin
Retractable Clothes Line
Pedestal storage unit
Shower Curtain rings – Chrome Bead
L Shaped telescopic shower rod
Corner soap basket
Bath shower mat
Trent Lockable Cabinet
Severn Oval Cabinet
Wire line Non-Hinged Rod with 12 clips