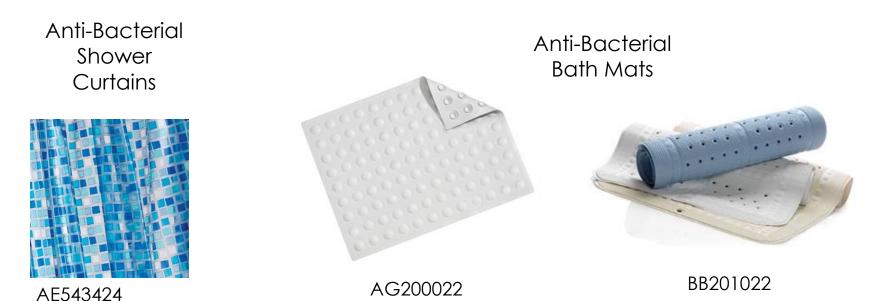

# Hygiene 'N' Clean - A built-in anti-bacterial treatment

Hygiene 'N' Clean is an anti-microbial treatment that is incorporated into certain Croydex products at the time of manufacture. This treatment inhibits the development of bacteria, fungi and other micro-organisms and helps to protect against E-Coli, Listeria, MRSA and Salmonella.