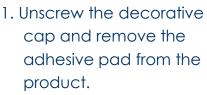

## Screw Fix Option

- 1. Unscrew the decorative cap and remove the adhesive pad from the product.
- 2. Insert the double-ended screw into position on the wall surfaces
- 3. Place the product over the double-ended screw and rotate the cap until fully tight.