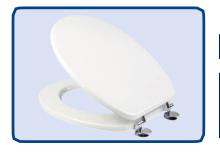

Step 1.

#### Glue

Position the hinges and then glue in place with the high strength adhesive supplied

Step 2.

#### Screw

Screw in place using the tool provided

Step 3.

#### Ready to use

The toilet seat is ready to use immediately