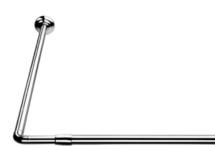

# Example Top 10 Best Sellers

Item Number QA107205 QA108641 AJ401341 AK141641 AD103000 QA100941 AH220515 WC846005 WC836005 AD107041 Description
3LTR Pedal Bin
Retractable Clothes Line
Pedestal storage unit
Shower Curtain rings – Chrome Bead
L Shaped telescopic shower rod
Corner soap basket
Bath shower mat
Trent Lockable Cabinet
Severn Oval Cabinet
Wire line Non-Hinged Rod with 12 clips