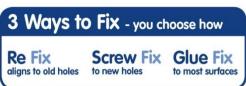

#### **Screw** fixing option

- Unique 'X' plate can be screwed to walls using the same fixing points left by most old accessories, no drilling required
- Old fittings can be replaced easily
- X' plate can be easily aligned with new and old fixing points
- No accurate drilling required
- Screws and fittings included
- Suits 90% of all competitor hole spacing's

#### **Glue** fixing option

- Unique 'X' plate can be glued securely to uneven and shiny tiles or walls
- No drilling required
- Glue included
- Self-adhesive locator holds 'X' plate in place while glue hardens
- Glue can easily be removed in the future