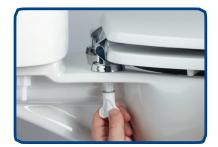

Step 1.

#### Glue

Position the hinges and then glue in place with the high strength adhesive supplied

Step 2.

#### Screw

Screw in place using the tool provided

Step 3.

#### Ready to use

The toilet seat is ready to use immediately