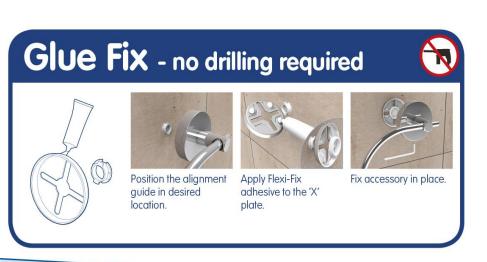

#### Flexi-Fix Wall Mounted Accessories

#### **Glue** fixing option

- Unique 'X' plate can be glued securely to uneven and shiny tiles or walls
- No drilling required
- Glue included
- Self-adhesive locator holds 'X' plate in place while glue hardens
- Glue can easily be removed in the future