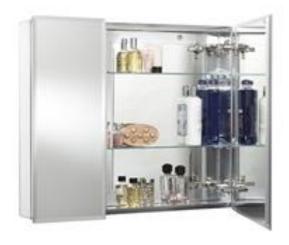

Hang 'N' Lock - Cabinet & Mirror Fixing is always: Simple, Safe & Level

Innovation in the Bath Category

WC101669

Patented Hang N Lock system allows you to fit cabinets to the wall quickly, safely and completely level via a cam system – allowing you to mount and adjust almost any size cabinet.