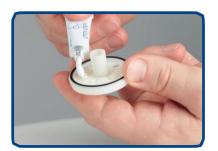

#### Glue

Position the hinges and then glue in place with the high strength adhesive supplied

Step 2.