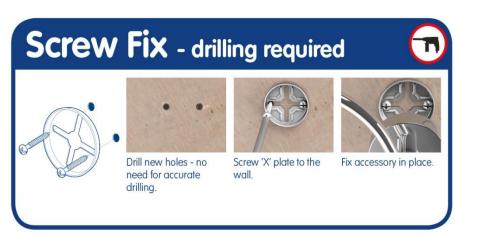

## Screw Fix Option

- 1. Unscrew the decorative cap and remove the adhesive pad from the product.
- 2. Insert the double-ended screw into position on the wall surfaces
- 3. Place the product over the double-ended screw and rotate the cap until fully tight.

#### **Screw** fixing option

- Unique 'X' plate can be screwed to walls using the same fixing points left by most old accessories, no drilling required
- Old fittings can be replaced easily
- X' plate can be easily aligned with new and old fixing points
- No accurate drilling required
- Screws and fittings included
- Suits 90% of all competitor hole spacing's