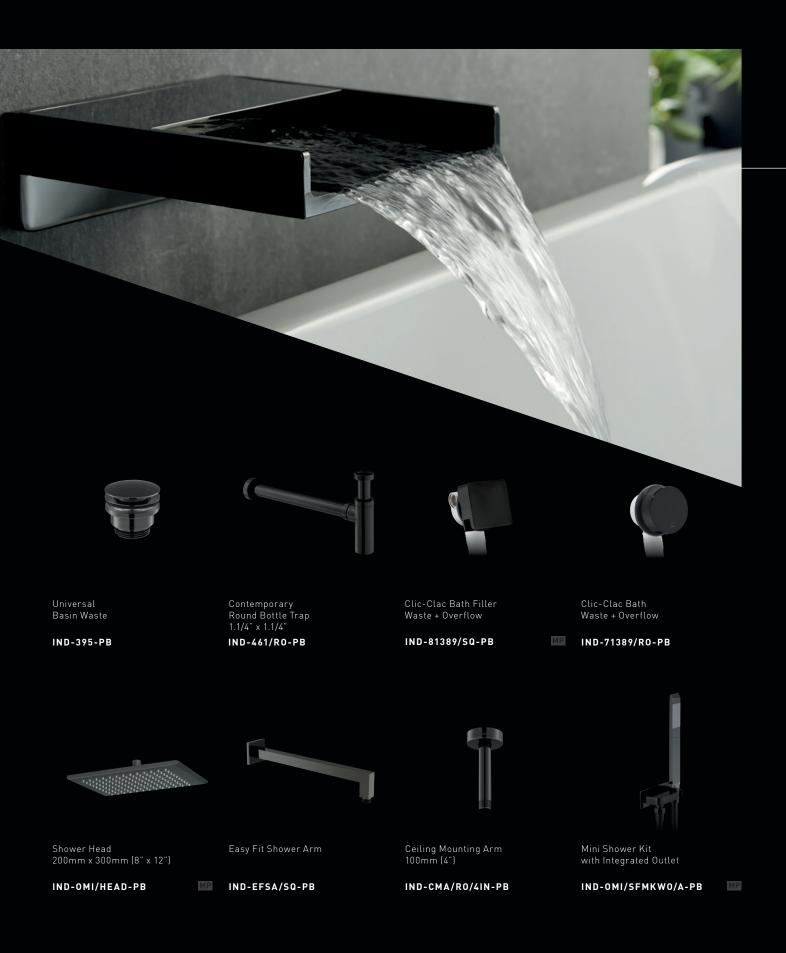

Mono Basin Mixer

IND-0MI100/SB-PB H₂@C**©**®

Wall Mounted Basin Mixer 200mm Spout IND-OMI109-PB H₂@C**O**® Wall Mounted

IND-SYN240/W-PB

Waterfall Bath Spout

Floor Standing Bath Shower Mixer + Shower Kit IND-OMI133-PB

A powerful addition to the modern bathroom interior, Polished Black evokes a moody ambience with a striking edge, showcasing the best in contemporary design. Polished Black is a lavish alternative to an all-chrome aesthetic, with the same high-gloss finish that beautifully reflects light around the room.