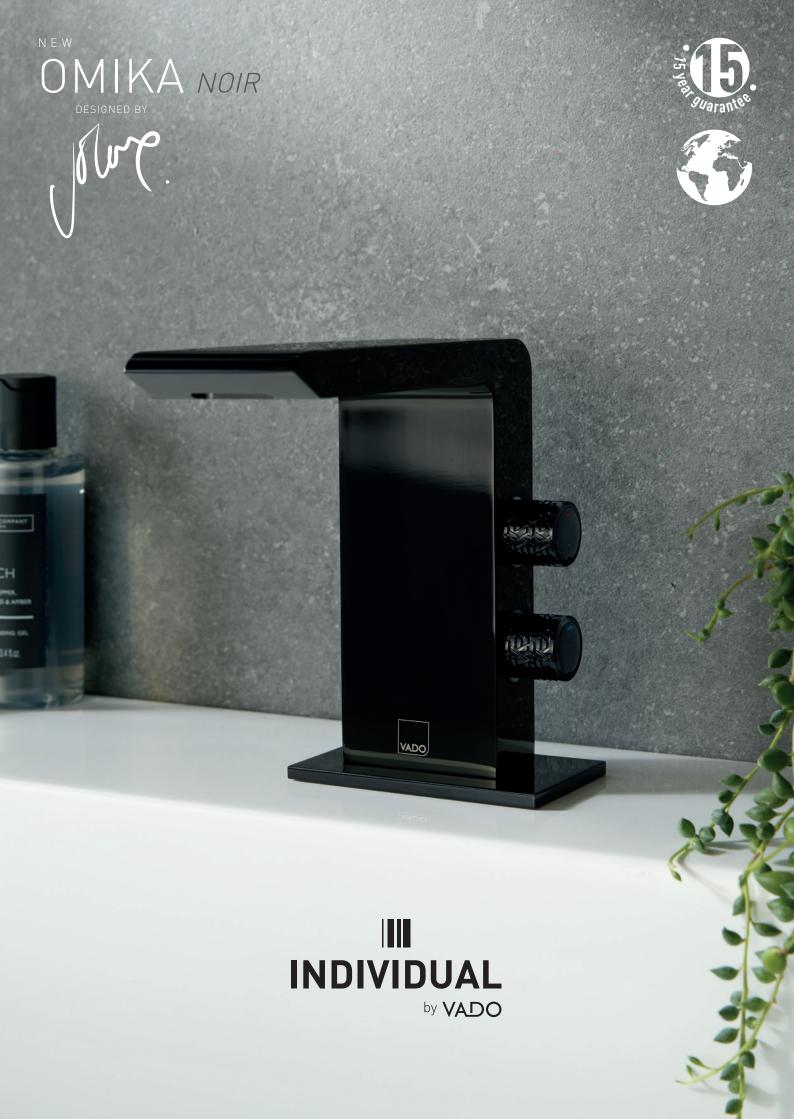

## INTRIGUING. OPULENT. LUSTROUS.

Omika's sculptural form boasts a minimalist silhouette and intricate geometric accents, with a sophisticated Polished Black finish.

4

## INSPIRED BY THE POWER AND BEAUTY OF WATER.

Designed by Jo Love, Omika Noir encompasses the well-being elements of nature, delivering a sensory spa experience that redefines bathroom living as we know it.

A powerful addition to the modern bathroom interior, Polished Black evokes a moody ambience with a striking edge, showcasing the best in contemporary design. Polished Black is a lavish alternative to an all-chrome aesthetic, with the same high-gloss finish that beautifully reflects light around the room.