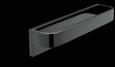

Closed Paper Holder

IND-0MI180-PB

Towel Rail 240mm (9.5″)

IND-0MI181-PB

Towel Rail 450mm (18″)

IND-0MI184-45-PB

IND-SHA186-PB

Shelf with Geometric Insert 200mm (8")