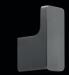

Closed Paper Holder

IND-0MI180-PB

Towel Rail 240mm (9.5″)

IND-0MI181-PB

Towel Rail 450mm (18″)

IND-0MI184-45-PB

IND-SHA186-PB

Shelf with Geometric Insert 200mm (8")