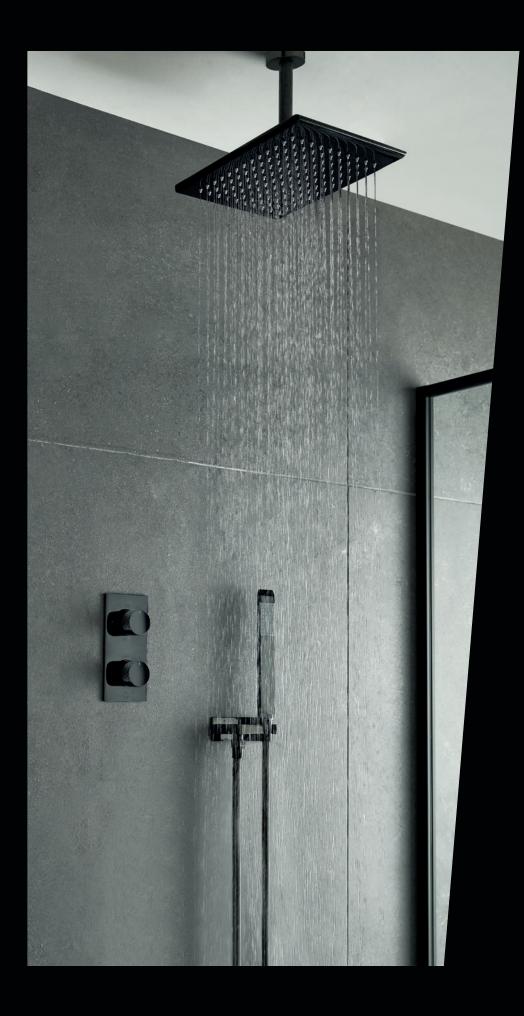

## INSPIRED BY THE POWER AND BEAUTY OF WATER.

Designed by Jo Love, Omika Noir encompasses the well-being elements of nature, delivering a sensory spa experience that redefines bathroom living as we know it.

MP

Tablet 2 Outlet Thermostatic Valve All-Flow IND-T148/2-OMI-PB

LP\*

Tablet 2 Outlet Thermostatic Valve All-Flow IND-T148/2-H-OMI-PB

LP \*

Tablet 3 Outlet Thermostatic Valve All-Flow IND-T128/3-H-OMI-PB

LP \*

A powerful addition to the modern bathroom interior, Polished Black evokes a moody ambience with a striking edge, showcasing the best in contemporary design. Polished Black is a lavish alternative to an all-chrome aesthetic, with the same high-gloss finish that beautifully reflects light around the room.