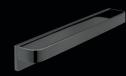

Closed Paper Holder

IND-0MI180-PB

Towel Rail 240mm (9.5″)

IND-0MI181-PB

Towel Rail 450mm (18″)

IND-0MI184-45-PB

IND-SHA186-PB

Shelf with Geometric Insert 200mm (8")