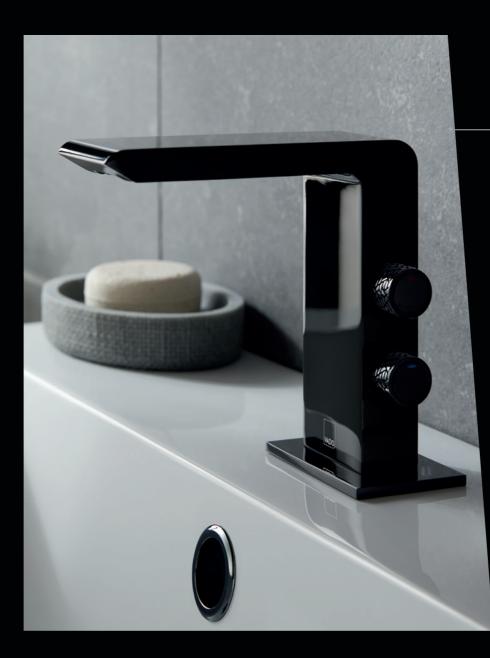

## INTRIGUING. OPULENT. LUSTROUS.

Omika's sculptural form boasts a minimalist silhouette and intricate geometric accents, with a sophisticated Polished Black finish.

4

A powerful addition to the modern bathroom interior, Polished Black evokes a moody ambience with a striking edge, showcasing the best in contemporary design. Polished Black is a lavish alternative to an all-chrome aesthetic, with the same high-gloss finish that beautifully reflects light around the room.