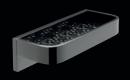

Closed Paper Holder

IND-0MI180-PB

Towel Rail 240mm (9.5″)

IND-0MI181-PB

Towel Rail 450mm (18″)

IND-0MI184-45-PB

IND-SHA186-PB

Shelf with Geometric Insert 200mm (8")

IND-OMI185-20-PB

Shelf with Geometric Insert 500mm (20")

IND-OMI185-50-PB

Jo's philosophy is to create a positive energy throughout the home, balancing personality with practicality and wellbeing.

Omika Noir is designed to add a rich statement to a minimalist bathroom aesthetic, with spa-like water delivery and tactile controls, harmonising to create a captivating and sensory experience.