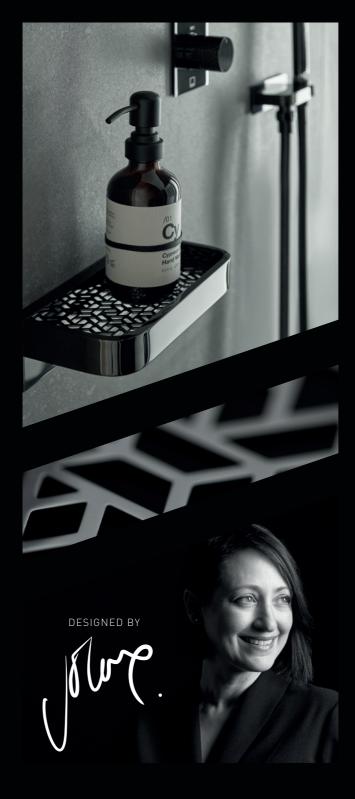

## INSPIRED BY THE POWER AND BEAUTY OF WATER.

Designed by Jo Love, Omika Noir encompasses the well-being elements of nature, delivering a sensory spa experience that redefines bathroom living as we know it.

IND-OMI185-20-PB

Shelf with Geometric Insert 500mm (20")

IND-OMI185-50-PB

Jo's philosophy is to create a positive energy throughout the home, balancing personality with practicality and wellbeing.

Omika Noir is designed to add a rich statement to a minimalist bathroom aesthetic, with spa-like water delivery and tactile controls, harmonising to create a captivating and sensory experience.