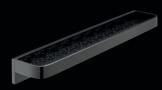

Closed Paper Holder

IND-0MI180-PB

Towel Rail 240mm (9.5″)

IND-0MI181-PB

Towel Rail 450mm (18″)

IND-0MI184-45-PB

IND-SHA186-PB

Shelf with Geometric Insert 200mm (8")

IND-OMI185-20-PB

Shelf with Geometric Insert 500mm (20")

IND-OMI185-50-PB

Jo's philosophy is to create a positive energy throughout the home, balancing personality with practicality and wellbeing.

Omika Noir is designed to add a rich statement to a minimalist bathroom aesthetic, with spa-like water delivery and tactile controls, harmonising to create a captivating and sensory experience.