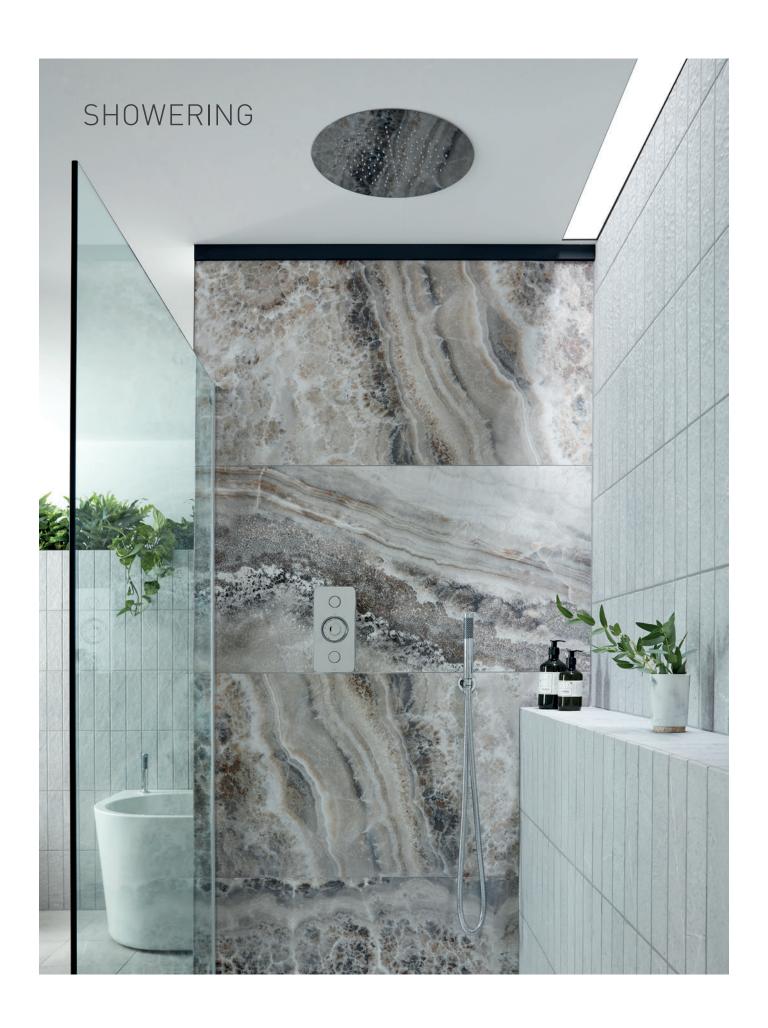

## ZONE

Zone delivers exacting thermostatic water delivery for both bath fill and showering to create a safe, all-round bathroom solution, whilst maximising space due to the seamless design and finish.

## BATHING

Zone is available in a choice of vertical and horizontal formats, and is compatible with all VADO bathing and showering products.

Visit **www.vado.com/zone** to discover more and how you can recreate our Zone look at home.