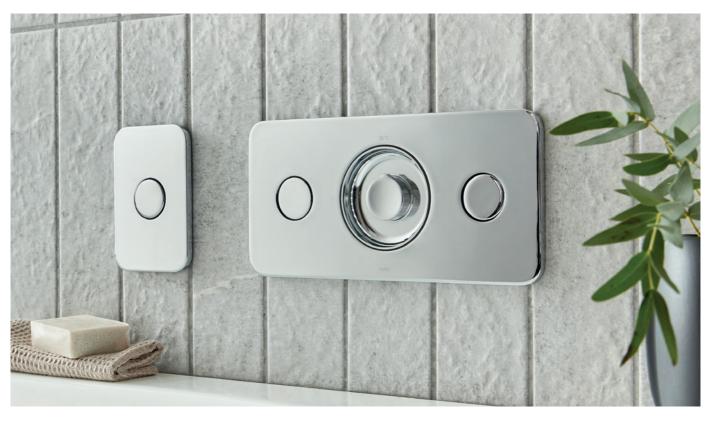

## ZONE

Zone delivers exacting thermostatic water delivery for both bath fill and showering to create a safe, all-round bathroom solution, whilst maximising space due to the seamless design and finish.

- Patent pending technology for a truly sleek aesthetic; the only TMV without protruding temperature controls.
- Engaging and intuitive operation via all brass, push button controls; quality you can see and feel with every use.
- Precision engineered to provide impeccable water temperature blending, ensuring the safety of all users for the perfect experience every time.
- Temperature control encircled by an ergonomic recess, to gently guide users onto the tactile, linear knurled dial for total connectivity and operation.
- Discreet, 4mm button projection whilst in use and a slim 6mm blackplate to maintain the clean aesthetic.

A separate on/off push button module to control additional outlets, can be installed away from the main valve to create a personal and tailored bathing experience unique to you.