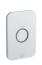

A separate on/off push button module to control additional outlets, can be installed away from the main valve to create a personal and tailored bathing experience unique to you.

ZON-128/2-H-CP

NEW

Single Push Button Additional Outlet

ZON-143-CP