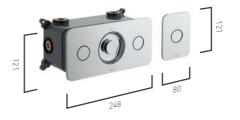

Vertical Push Button 2 Outlet Thermostatic Valve

ZON-128/2-CP

NEW

NEW

Single Push Button Additional Outlet

ZON-143-H-CP

NEW

Horizontal Push Button 2 Outlet Thermostatic Valve

ZON-128/2-H-CP

NEW

Single Push Button Additional Outlet

ZON-143-CP