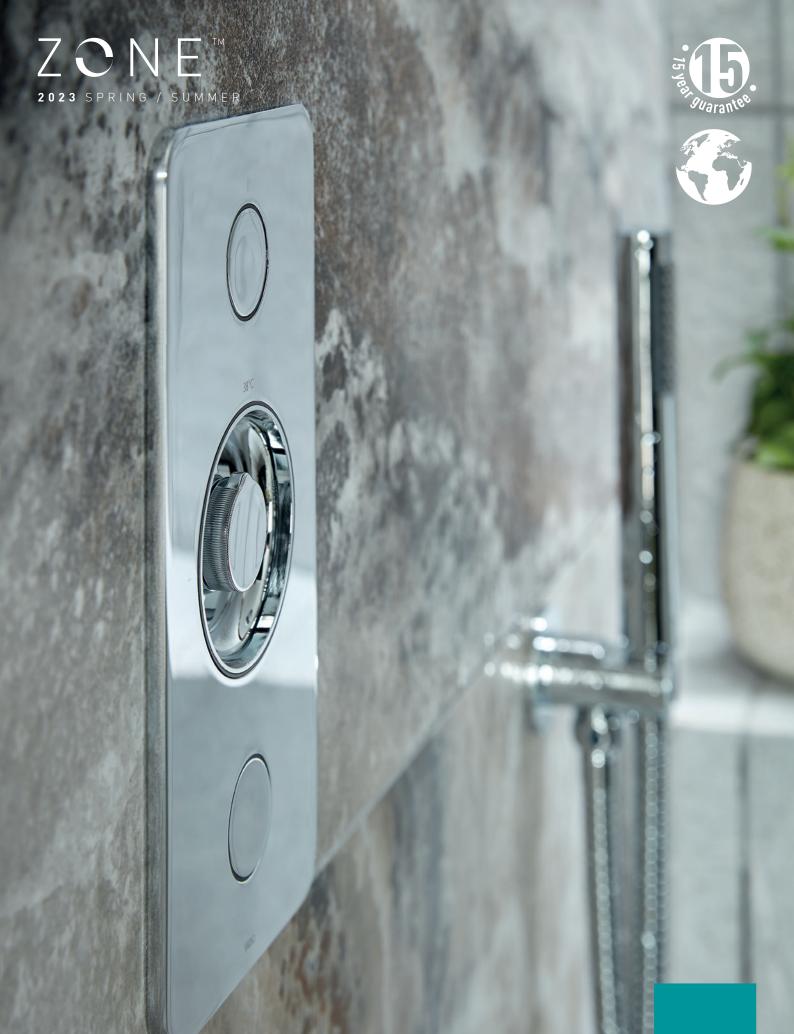

## ZONE

Zone delivers exacting thermostatic water delivery for both bath fill and showering to create a safe, all-round bathroom solution, whilst maximising space due to the seamless design and finish.

- Patent pending technology for a truly sleek aesthetic; the only TMV without protruding temperature controls.
- Engaging and intuitive operation via all brass, push button controls; quality you can see and feel with every use.
- Precision engineered to provide impeccable water temperature blending, ensuring the safety of all users for the perfect experience every time.
- Temperature control encircled by an ergonomic recess, to gently guide users onto the tactile, linear knurled dial for total connectivity and operation.
- Discreet, 4mm button projection whilst in use and a slim 6mm blackplate to maintain the clean aesthetic.