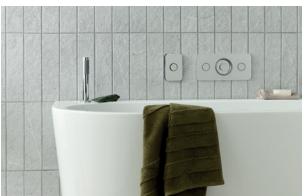

A separate on/off push button module to control additional outlets, can be installed away from the main valve to create a personal and tailored bathing experience unique to you.