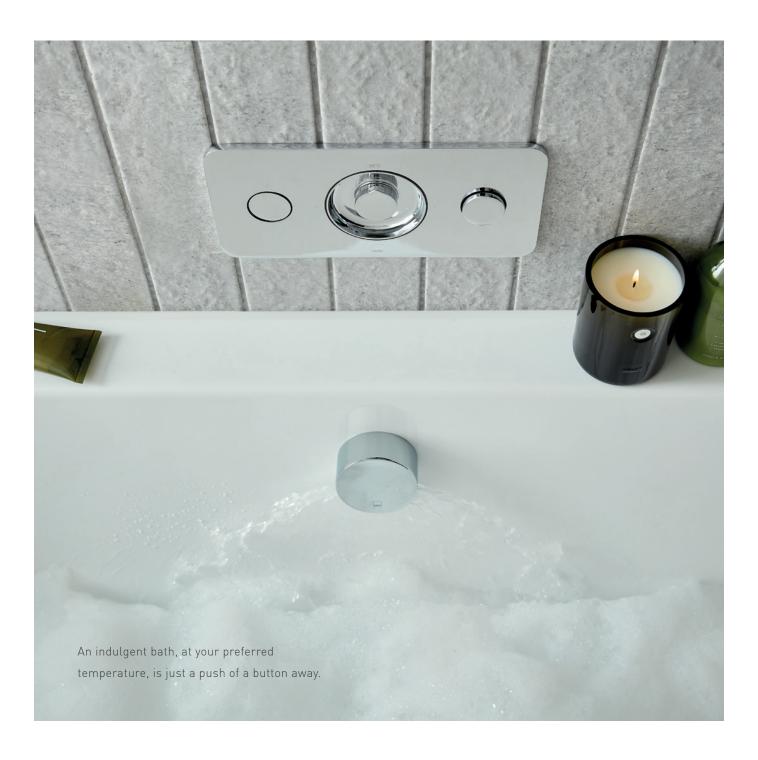

Zone has been designed with ease of fit, function and performance in mind, starting from the moment the installer opens the box to when the valve is ready to use.

Find out more here www.vado.com/zone.

Simplify your daily bathing routine with the push of a button.

- Patent pending technology for a truly sleek aesthetic; the only TMV without protruding temperature controls.
- Engaging and intuitive operation via all brass, push button controls; quality you can see and feel with every use.
- Precision engineered to provide impeccable water temperature blending, ensuring the safety of all users for the perfect experience every time.
- Temperature control encircled by an ergonomic recess, to gently guide users onto the tactile, linear knurled dial for total connectivity and operation.
- Discreet, 4mm button projection whilst in use and a slim 6mm blackplate to maintain the clean aesthetic.