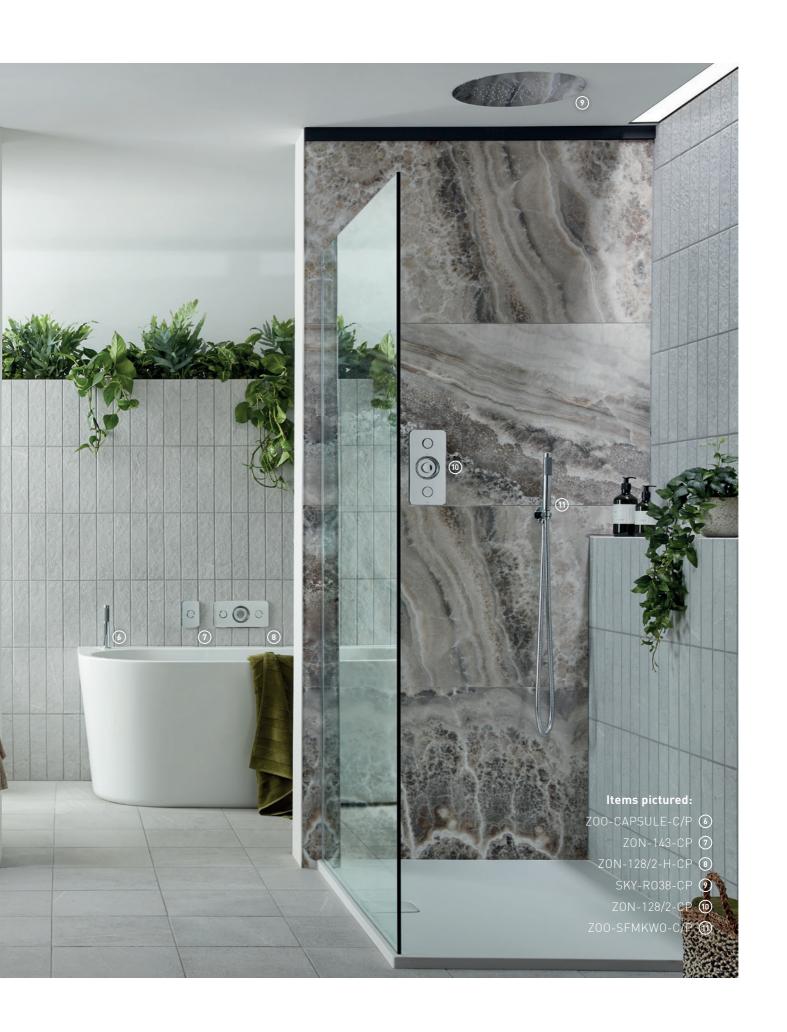

Vertical Push Button 2 Outlet Thermostatic Valve

ZON-128/2-CP

NEW

NEW

Single Push Button Additional Outlet

ZON-143-H-CP

NEW

Horizontal Push Button 2 Outlet Thermostatic Valve

ZON-128/2-H-CP

NEW

Single Push Button Additional Outlet

ZON-143-CP