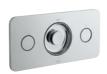

## ZONE

Zone delivers exacting thermostatic water delivery for both bath fill and showering to create a safe, all-round bathroom solution, whilst maximising space due to the seamless design and finish.

- Patent pending technology for a truly sleek aesthetic; the only TMV without protruding temperature controls.
- Engaging and intuitive operation via all brass, push button controls; quality you can see and feel with every use.
- Precision engineered to provide impeccable water temperature blending, ensuring the safety of all users for the perfect experience every time.
- Temperature control encircled by an ergonomic recess, to gently guide users onto the tactile, linear knurled dial for total connectivity and operation.
- Discreet, 4mm button projection whilst in use and a slim 6mm blackplate to maintain the clean aesthetic.

Vertical Push Button 2 Outlet Thermostatic Valve

ZON-128/2-CP

NEW

NEW

Single Push Button Additional Outlet

ZON-143-H-CP

NEW

Horizontal Push Button 2 Outlet Thermostatic Valve