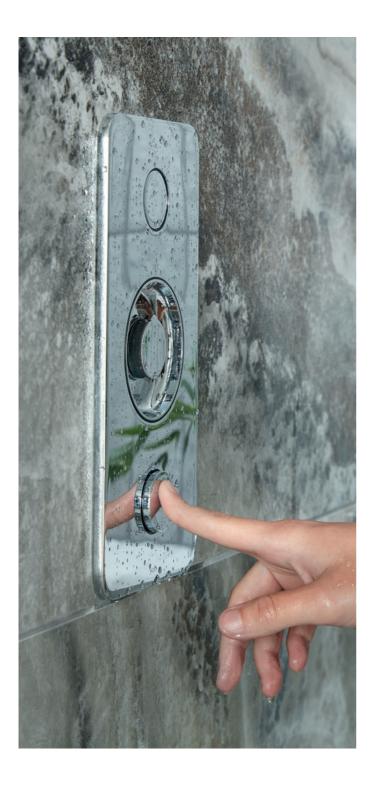

- Patent pending technology for a truly sleek aesthetic; the only TMV without protruding temperature controls.
- Engaging and intuitive operation via all brass, push button controls; quality you can see and feel with every use.
- Precision engineered to provide impeccable water temperature blending, ensuring the safety of all users for the perfect experience every time.
- Temperature control encircled by an ergonomic recess, to gently guide users onto the tactile, linear knurled dial for total connectivity and operation.
- Discreet, 4mm button projection whilst in use and a slim 6mm blackplate to maintain the clean aesthetic.

Zone has been designed with ease of fit, function and performance in mind, starting from the moment the installer opens the box to when the valve is ready to use.

Find out more here www.vado.com/zone.

Simplify your daily bathing routine with the push of a button.