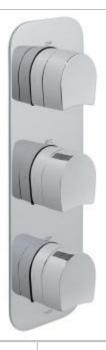

## it's a personal experience taps | showering | accessories

technical sheet product code: TAB-128/2-KOV-C/P

## technical drawing:

description:

tablet kovera vertical concealed 2 outlet, 3

handle thermostatic shower valve

wall mounted

thermostatic cartridge V-001C-PLA 2 x flow cartridge TAB-002A-3/4

2 x 3/4" female inlets 2 x 3/4" female outlets