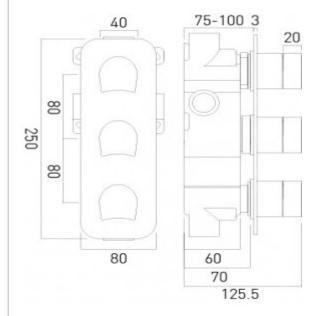

## technical drawing:

description:

tablet kovera vertical concealed 2 outlet, 3

handle thermostatic shower valve

wall mounted

thermostatic cartridge V-001C-PLA 2 x flow cartridge TAB-002A-3/4

2 x 3/4" female inlets 2 x 3/4" female outlets

includes fittings for 1/2" and 3/4"pipework minimum operating pressure 0.2 bar LP (shower) 1.0

bar MP (bath)

supplied with mortar/tile guard min-max wall mount 75-100mm optimum installation depth 87mm

finishes: chrome