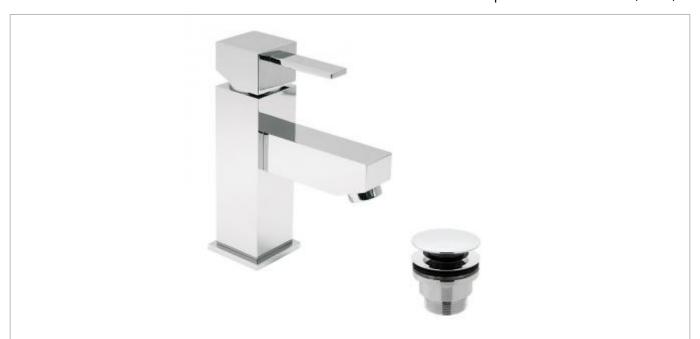

## technical drawing:

description: mono basin mixer

single lever deck mounted smooth bodied with universal basin waste with water flow aerator ceramic cartridge CAR-K35A 2 x 1/2" x 400mm flexipipe con

2 x 1/2" x 400mm flexipipe connections deck mount drill hole diameter 32mm

finishes: chrome

recommended flow regulator product code: FR-100/5-PLA

guarantee: 12 year guarantee

minimum operating pressure: 0.2 bar LP flow rate at 3.0 bar flow pressure: 14 l/min

'mixed measurements' refers to equal hot and cold water supply flow rate for unregulated flow unless flow regulator fitted as standard