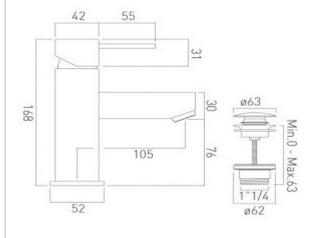

## technical drawing:

description: mono basin mixer

single lever deck mounted smooth bodied with universal basin waste with water flow aerator ceramic cartridge CAR-K35A 2 x 1/2" x 400mm flexipipe con

2 x 1/2" x 400mm flexipipe connections deck mount drill hole diameter 32mm