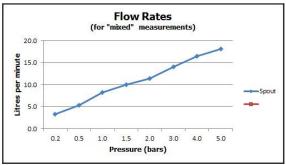

finishes: chrome

recommended flow regulator product code: FR-100/5-PLA

guarantee: 12 year guarantee

minimum operating pressure: 0.2 bar LP flow rate at 3.0 bar flow pressure: 14 l/min

'mixed measurements' refers to equal hot and cold water supply flow rate for unregulated flow unless flow regulator fitted as standard