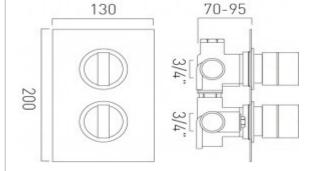

## technical sheet product code: NOT-148D/2-C/P

technical drawing:

description: DX Notion

concealed 2 outlet, 2 handle thermostatic shower valve with integrated diverter

wall mounted

with rectangular backplate thermostatic cartridge V-001C-PLA diverter cartridge FL-804-33X/3X

2 x 3/4" female inlets 2 x 3/4" female outlets includes 3/4" - 1/2" adaptors

inc. bleed valve for system flush on installation

min-max wall mount 70-95mm optimum installation depth 82mm

minimum operating pressure 0.2 bar LP (shower) minimum operating pressure 1.0 bar MP (bath)