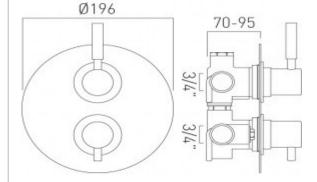

## technical sheet product code: ORI-148D/2-C/P

technical drawing:

description: DX Origins

concealed 2 outlet, 2 handle thermostatic shower valve with integrated diverter

wall mounted

with circular backplate

thermostatic cartridge V-001C-PLA diverter cartridge FL-804-33X/3X

2 x 3/4" female inlets 2 x 3/4" female outlets includes 3/4" - 1/2" adaptors

inc. bleed valve for system flush on installation

min-max wall mount 70-95mm optimum installation depth 82mm