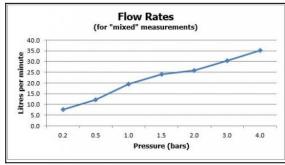

minimum operating pressure 0.2 bar LP (shower) minimum operating pressure 1.0 bar MP (bath)

finishes: chrome

guarantee: 12 year guarantee

minimum operating pressure: 0.2 bar LP shower 1.0 bar MP bath

flow rate at 3.0 bar flow pressure: 30 l/min

'mixed measurements' refers to equal hot and cold water supply flow rate for unregulated flow unless flow regulator fitted as standard