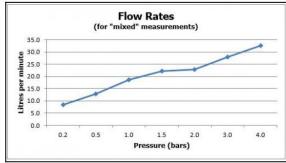

guarantee: 12 year guarantee

minimum operating pressure: 0.2 bar LP shower 1.0 bar MP bath

flow rate at 3.0 bar flow pressure: 30 l/min

'mixed measurements' refers to equal hot and cold water supply flow rate for unregulated flow unless flow regulator fitted as standard