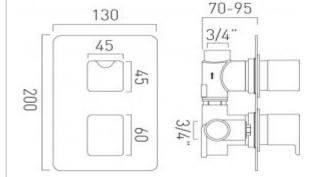

## technical drawing:

description: DX Phase

concealed 1 outlet, 2 handle thermostatic

shower valve wall mounted

with rectangular backplate thermostatic cartridge V-001C-PLA

flow cartridge C-301-RTC 2 x 3/4" female inlets 1 x 3/4" female outlet includes 3/4" - 1/2" adaptors

inc. bleed valve for system flush on installation

min-max wall mount 70-95mm optimum installation depth 82mm

minimum operating pressure 0.2 bar LP (shower) minimum operating pressure 1.0 bar MP (bath)

finishes: chrome