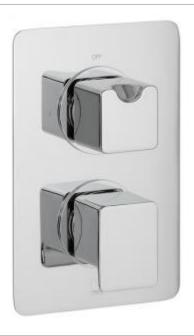

## technical drawing:

description: DX Phase

concealed 1 outlet, 2 handle thermostatic

shower valve wall mounted

with rectangular backplate thermostatic cartridge V-001C-PLA

flow cartridge C-301-RTC 2 x 3/4" female inlets 1 x 3/4" female outlet includes 3/4" - 1/2" adaptors