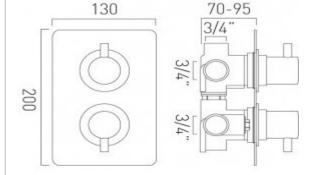

2 x 3/4" female inlets 3 x 3/4" female outlets includes 3/4" - 1/2" adaptors

inc. bleed valve for system flush on installation

min-max wall mount 70-95mm optimum installation depth 82mm

minimum operating pressure 0.2 bar LP (shower) minimum operating pressure 1.0 bar MP (bath)