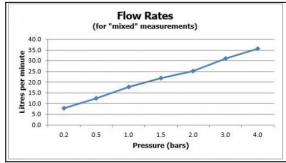

finishes: chrome

guarantee: 12 year guarantee

minimum operating pressure: 0.2 bar LP shower 1.0 bar MP bath

flow rate at 3.0 bar flow pressure: 30 l/min

'mixed measurements' refers to equal hot and cold water supply flow rate for unregulated flow unless flow regulator fitted as standard