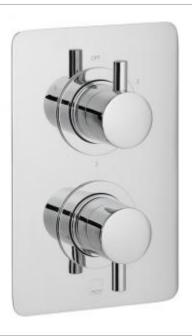

technical sheet product code: CEL-148D/3/SQ-C/P

technical drawing:

description: DX Celsius

concealed 3 outlet, 2 handle thermostatic shower valve with integrated diverter

wall mounted

with rectangular backplate thermostatic cartridge V-001C-PLA diverter cartridge FL-804-33X/3X