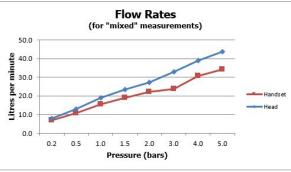

#### FLOW RATE AT 3.0 BAR FLOW PRESSURE:

33 l/m

tel: 01934 744466 email: sales@vado.com www.vado.com