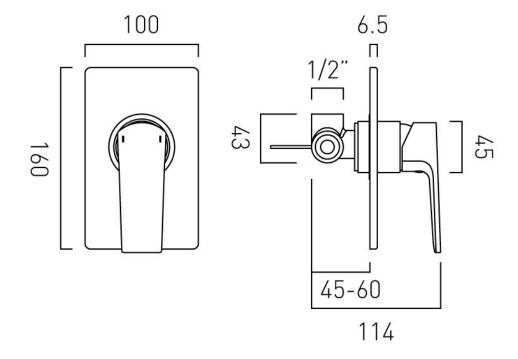

### **DESCRIPTION:**

concealed 1 outlet shower valve
single lever
wall mounted
with rectangular backplate
ceramic cartridge W-001-N35
2 x 1/2" female inlets
1 x 1/2" female outlet
min-max wall mount 65-80mm
minimum operating pressure 1.0 bar MP shower / 1.5 bar
MP bath

# TECHNICAL DRAWING

**COLLECTION:** EKKO

PRODUCT CODE: AX-EKO-145-CP

tel: 01934 744466 email: sales@vado.com www.vado.com