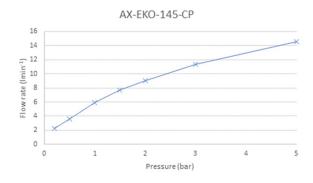

### **MINIMUM OPERATING PRESSURE:**

1.0 bar MP

## **FLOW RATE AT 3.0 BAR FLOW PRESSURE:**

11.4 V/m

tel: 01934 744466 email: sales@vado.com www.vado.com