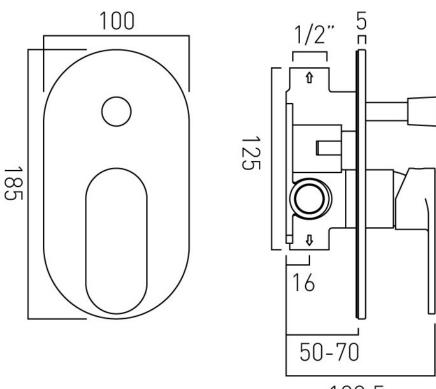

## TECHNICAL DRAWING

COLLECTION: METIZ PRODUCT CODE: AX-MET-147A-CP

108.5

tel: 01934 744466 email: sales@vado.com www.vado.com