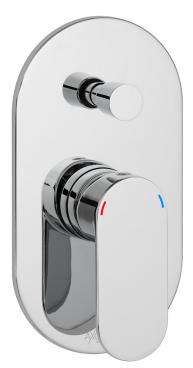

#### **DESCRIPTION:**

concealed 2 outlet shower valve with diverter single lever wall mounted with oval backplate ceramic cartridge W-001-N35 2 x 1/2" female inlets 2 x 1/2" female outlets (one is blanked off) min-max wall mount 40-65mm minimum operating pressure 0.2 bar LP shower / 1.5 bar MP bath

#### FINISH:

Chrome **MINIMUM OPERATING PRESSURE:** Shower: 0.2 bar LP, Bath:1.5 bar MP **FLOW RATE AT 3.0 BAR FLOW PRESSURE:** Outlet 1: 22.3 V/m, Outlet 2: 21.5 V/m

tel: 01934 744466 email: sales@vado.com www.vado.com