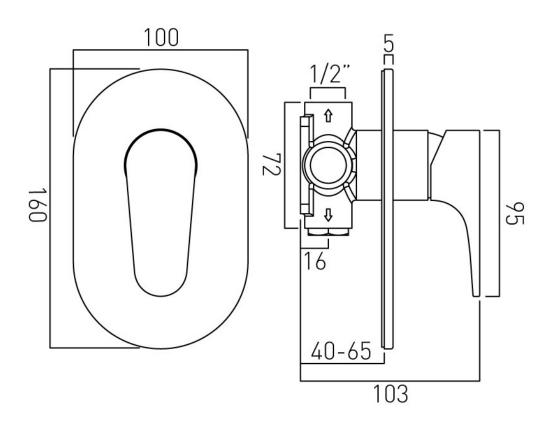

### **DESCRIPTION:**

concealed 1 outlet shower valve single lever wall mounted with oval backplate ceramic cartridge W-001-N35 2 x 1/2" female inlets 2 x 1/2" female outlets (one is blanked off) min-max wall mount 40-65mm minimum operating pressure 0.2 bar LP shower / 1.5 bar MP bath

## TECHNICAL DRAWING

COLLECTION: AVA PRODUCT CODE: AX-AVA-145A-CP

tel: 01934 744466 email: sales@vado.com www.vado.com