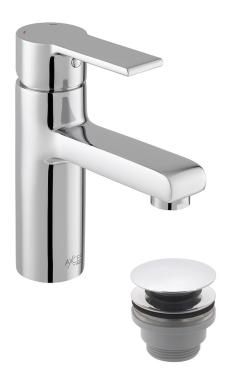

## SPECIFICATION SHEET

**COLLECTION: IRLO** 

PRODUCT CODE: AX-IRO-100/CC-CP

### **DESCRIPTION:**

mono basin mixer
single lever
deck mounted
smooth bodied
with push basin waste
with Neoperl dual core aerator
ceramic cartridge W-002-N35
2 x 1/2" nut x 400mm flexipipe connections
deck mount drill hole diameter 34mm
minimum operating pressure 0.2 bar LP

### FINISH:

Chrome