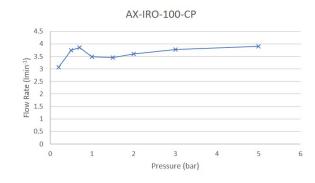

### **MINIMUM OPERATING PRESSURE:**

0.2 bar LP

## **FLOW RATE AT 3.0 BAR FLOW PRESSURE:**

17 l/m

tel: 01934 744466 email: sales@vado.com www.vado.com