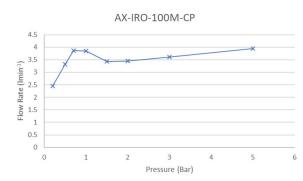

## **FLOW RATE AT 3.0 BAR FLOW PRESSURE:**

5 l/m

tel: 01934 744466 email: sales@vado.com www.vado.com

taps | showering | accessories