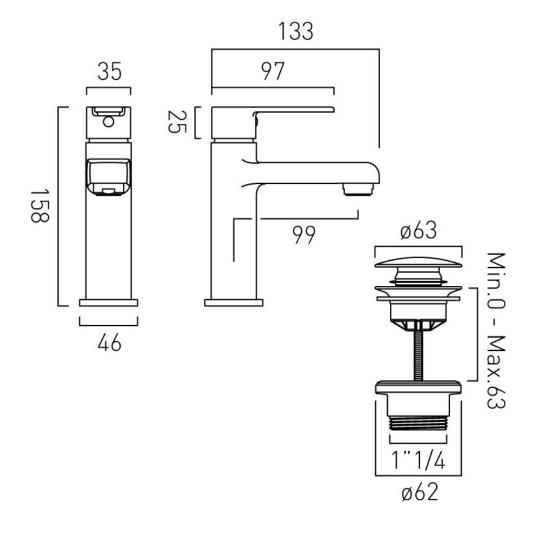

# TECHNICAL DRAWING

**COLLECTION: IRLO** 

PRODUCT CODE: AX-IRO-100M/CC-CP

tel: 01934 744466 email: sales@vado.com www.vado.com