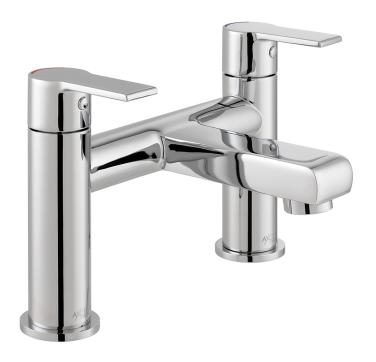

## SPECIFICATION SHEET

**COLLECTION: IRLO** 

PRODUCT CODE: AX-IRO-137-CP

### **DESCRIPTION:**

2 hole bath filler deck mounted cold ceramic cartridge C-302-RTC hot ceramic cartridge C-302-LTC 2 x 3/4" male threaded connections deck mount drill hole diameter 28-30mm minimum operating pressure 0.2 bar LP

### FINISH:

Chrome