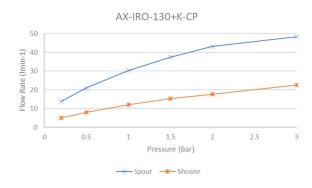

# **FLOW RATE AT 3.0 BAR FLOW PRESSURE:**

Bath: 48.3 l/m, Shower: 22.5 l/m

tel: 01934 744466 email: sales@vado.com www.vado.com

taps | showering | accessories