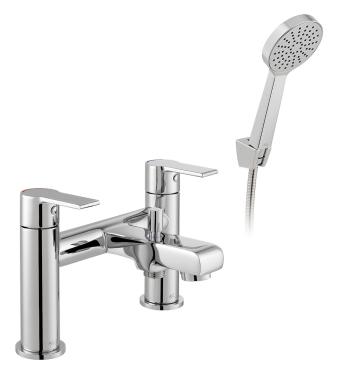

## **DESCRIPTION:**

2 hole bath shower mixer deck mounted with Sirkel single function shower kit cold ceramic cartridge C-302-RTC hot ceramic cartridge C-302-LTC 2 x 3/4" male threaded connections deck mount drill hole diameter 28-30mm minimum operating pressure 0.2 bar LP

## **FINISH:**

Chrome