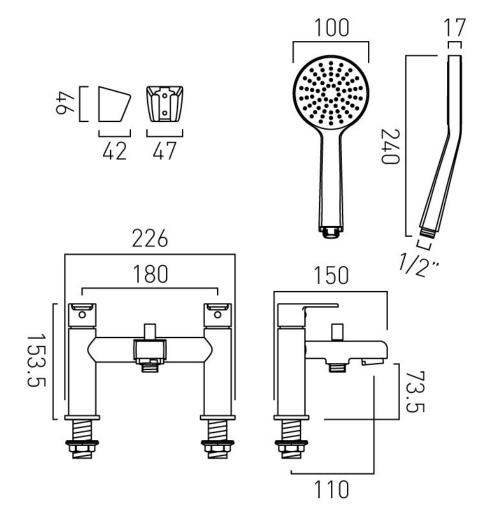

# TECHNICAL DRAWING

**COLLECTION: IRLO** 

PRODUCT CODE: AX-IRO-130+K-CP

tel: 01934 744466 email: sales@vado.com www.vado.com