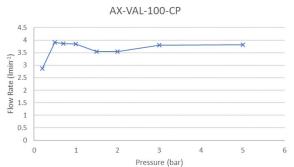

## MINIMUM OPERATING PRESSURE: 0.2 bar LP

FLOW RATE AT 3.0 BAR FLOW PRESSURE: 5.02 V/m

tel: 01934 744466 email: sales@vado.com www.vado.com