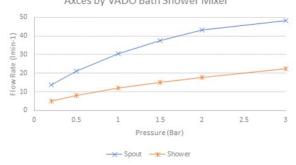

## MINIMUM OPERATING PRESSURE: 0.2 bar LP

FLOW RATE AT 3.0 BAR FLOW PRESSURE: Bath: 23.3 l/m, Shower: 15.5 l/m

Axces by VADO Bath Shower Mixer

tel: 01934 744466 email: sales@vado.com www.vado.com