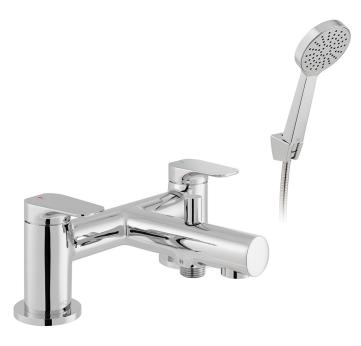

#### **DESCRIPTION:**

2 hole bath shower mixer deck mounted with Neoperl water flow straightener with Sirkel single function shower kit cold ceramic cartridge H-301-RTC hot ceramic cartridge H-301-LTC 2 x 3/4" male threaded connections deck mount drill hole diameter 28-30mm minimum operating pressure 0.2 bar LP

### FINISH:

Chrome