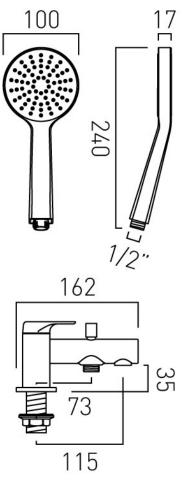

#### **DESCRIPTION:**

2 hole bath shower mixer deck mounted with Neoperl water flow straightener with Sirkel single function shower kit cold ceramic cartridge H-301-RTC hot ceramic cartridge H-301-LTC 2 x 3/4" male threaded connections deck mount drill hole diameter 28-30mm minimum operating pressure 0.2 bar LP

## MINIMUM OPERATING PRESSURE: 0.2 bar LP

FLOW RATE AT 3.0 BAR FLOW PRESSURE: Bath: 23.3 l/m, Shower: 15.5 l/m

Axces by VADO Bath Shower Mixer

tel: 01934 744466 email: sales@vado.com www.vado.com

# TECHNICAL DRAWING

COLLECTION: VALA PRODUCT CODE: AX-VAL-130+K-CP

tel: 01934 744466 email: sales@vado.com www.vado.com