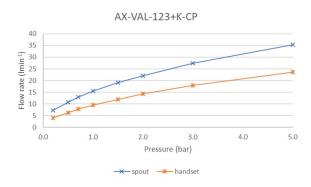

## **FLOW RATE AT 3.0 BAR FLOW PRESSURE:**

Bath: 27.4 l/m, Shower: 18 l/m

tel: 01934 744466 email: sales@vado.com www.vado.com