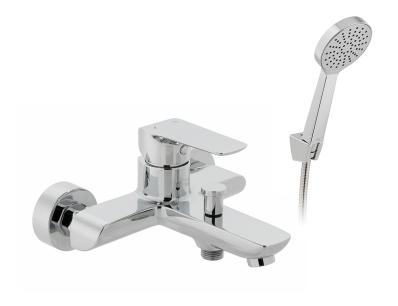

### **DESCRIPTION:**

exposed bath shower mixer single lever wall mounted with Neoperl water flow straightener with Sirkel single function shower kit ceramic cartridge W-002-N35 1/2" x 3/4" x 50mm eccentric threaded connections minimum operating pressure 1.0 bar MP

### FINISH:

Chrome