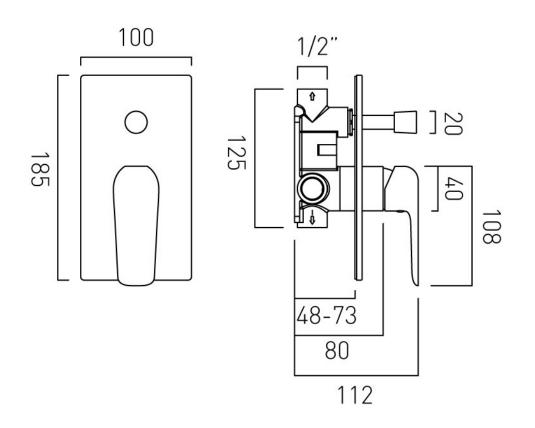

## TECHNICAL DRAWING

COLLECTION: VALA PRODUCT CODE: AX-VAL-147A-CP

tel: 01934 744466 email: sales@vado.com www.vado.com

where inspiration flows

taps | showering | accessories