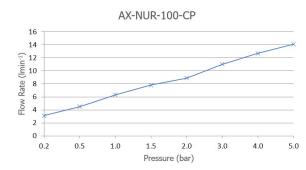

### **FLOW RATE AT 3.0 BAR FLOW PRESSURE:**

11 l/m

tel: 01934 744466 email: sales@vado.com www.vado.com