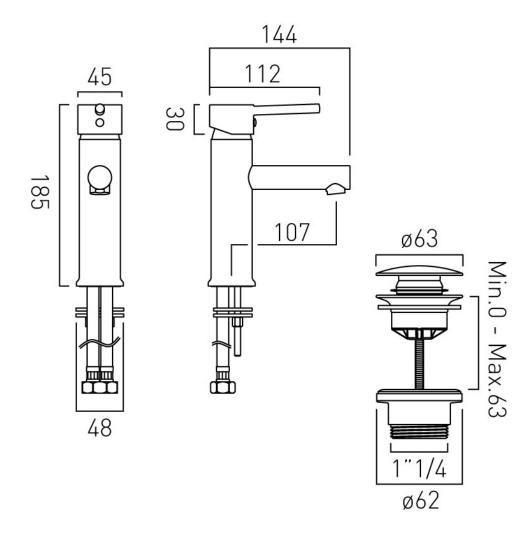

## TECHNICAL DRAWING

**COLLECTION: NURI** 

PRODUCT CODE: AX-NUR-100/CC-CP

tel: 01934 744466 email: sales@vado.com www.vado.com