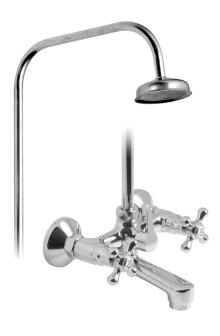

# SPECIFICATION SHEET

**COLLECTION:** VICTORIANA **PRODUCT CODE:** AX-VIC-121/R/CD-CP

### **DESCRIPTION:**

exposed bath shower mixer with rigid riser kit wall mounted with water flow straightener cold ceramic cartridge C-201-RTC hot ceramic cartridge C-201-LTC 1/2" x 3/4" x 40mm eccentric threaded connections 3/4" threaded outlet for rigid riser minimum operating pressure 0.2 bar LP

#### **FINISH:** Chrome

MINIMUM OPERATING PRESSURE: 1.7 har I P

tel: 01934 744466 email: sales@vado.com www.vado.com