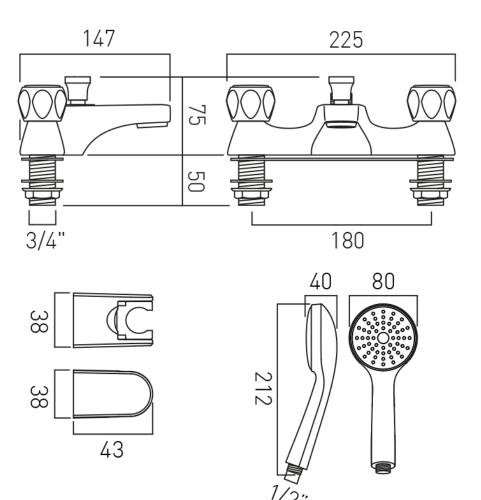

## TECHNICAL DRAWING

COLLECTION: ASTRA PRODUCT CODE: AX-AST-130/CD+K-CP

tel: 01934 744466 email: sales@vado.com www.vado.com