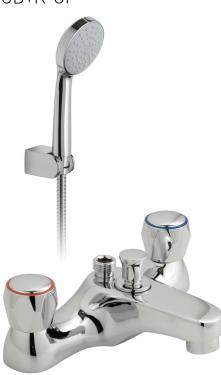

#### **DESCRIPTION:**

2 hole bath shower mixer deck mounted with water flow straightener with single function shower kit cold ceramic cartridge C-201-RTC hot ceramic cartridge C-201-LTC standard cartridge for AST-1 only: C-102-STD 2 x 3/4" male threaded connections deck mount drill hole diameter 27mm minimum operating pressure 0.2 bar LP

#### FINISH:

Chrome **FLOW REGULATOR:** FR-SHOWER/9-C/P **MINIMUM OPERATING PRESSURE:** 0.2 bar LP

tel: 01934 744466 email: sales@vado.com www.vado.com