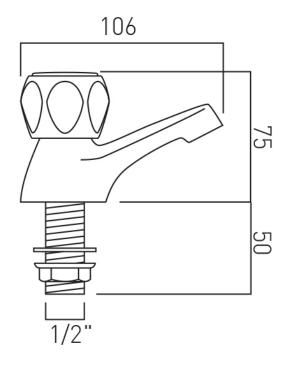

# TECHNICAL DRAWING

**COLLECTION:** ASTRA

PRODUCT CODE: AX-AST-206/CL/CD-CP

tel: 01934 744466 email: sales@vado.com www.vado.com

### **DESCRIPTION:**

Astra Cross
basin pillar cold only tap
with cross handle
deck mounted
with water flow straightener
cold ceramic cartridge C-201-RTC
1/2" x 50mm threaded tail connection
deck mount drill hole diameter 22mm
minimum operating pressure 0.2 bar LP