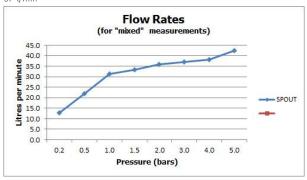

### **FLOW RATE AT 3.0 BAR FLOW PRESSURE:**

37 l/min

tel: 01934 744466 email: sales@vado.com www.vado.com

taps | showering | accessories