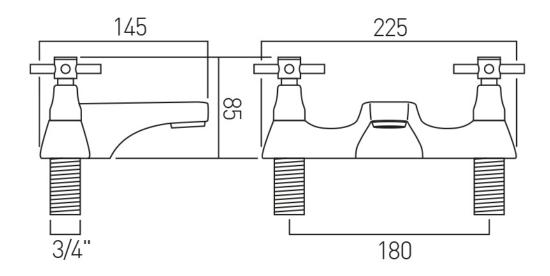

# TECHNICAL DRAWING

**COLLECTION:** VECTA

PRODUCT CODE: AX-VEC-137/CD-CP

tel: 01934 744466 email: sales@vado.com www.vado.com

where inspiration flows taps | showering | accessories

### **DESCRIPTION:**

2 hole bath filler
deck mounted
with Neoperl water flow straightener
cold ceramic cartridge C-201-RTC
hot ceramic cartridge C-201-LTC
standard cartridge C-102-STD
2 x 3/4" male threaded connections
deck mount drill hole diameter 27mm
minimum operating pressure 0.2 bar LP