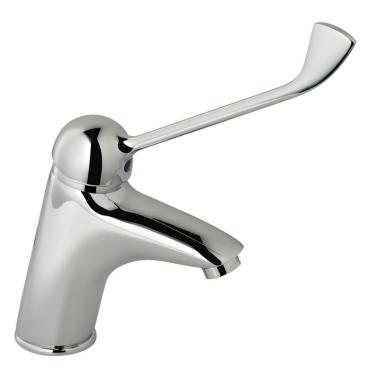

#### **DESCRIPTION:**

medical mixer single long lever deck mounted smooth bodied ceramic cartridge CAR-K40B 2 x 1/2" nut x 300mm flexipipe connections deck mount drill hole diameter 35mm minimum operating pressure 0.2 bar LP

#### FINISH:

Chrome FLOW REGULATOR: FR-100/5-PLA MINIMUM OPERATING PRESSURE: 0.2 bar LP

tel: 01934 744466 email: sales@vado.com www.vado.com