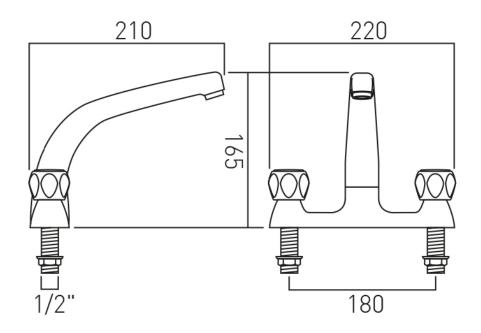

# TECHNICAL DRAWING

**COLLECTION:** ASTRA

PRODUCT CODE: AX-AST-153-CP

tel: 01934 744466 email: sales@vado.com www.vado.com